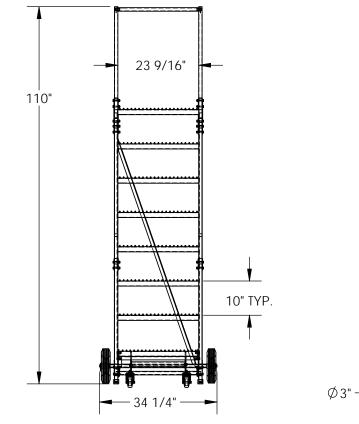

## STANDARD FEATURES

MODEL NUMBER IS LAD-8-21-G OVERALL WIDTH IS 34 1/4" USABLE WIDTH IS 23 9/16" **OVERALL LENGTH IS 72 5/8" USABLE LENGTH IS 64 3/4" OVERALL HEIGHT IS 110"** TOP STEP HEIGHT IS 80" STEP TYPE IS GRIP STRUT CLIMB ANGLE IS 58° STEP DEPTH IS 7" TOP STEP DEPTH IS 21" MAX CAPACITY IS 350 LBS WHEEL SIZE IS Ø10" FRONT WHEEL SIZE IS Ø3" POWDER COAT FINISH COLOR IS BLUE. BOTTOM STEP IS YELLOW 72 5/8'