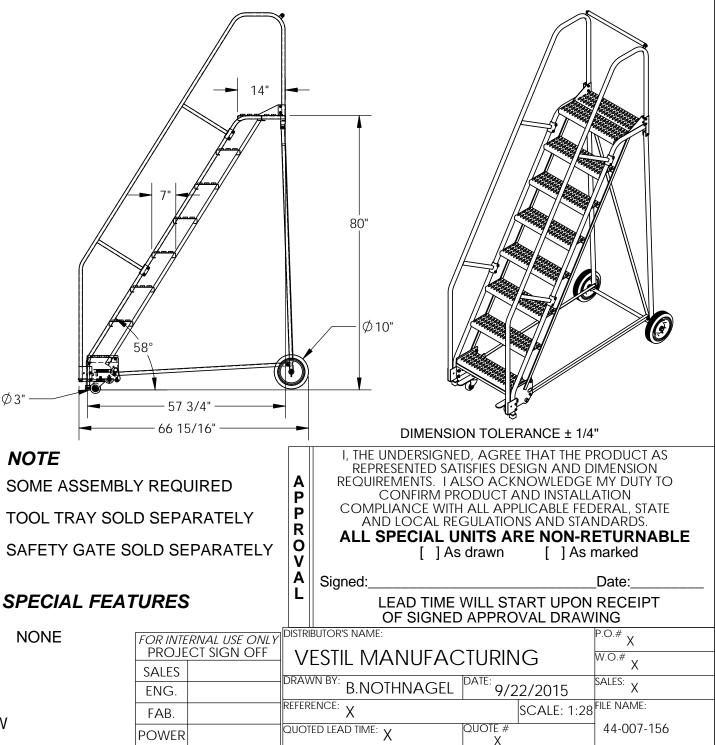

STANDARD FEATURES

MODEL NUMBER IS LAD-8-14-G OVERALL WIDTH IS 34 1/4" USABLE WIDTH IS 23 9/16" OVERALL LENGTH IS 66 15/16" USABLE LENGTH IS 57 3/4" **OVERALL HEIGHT IS 110"** TOP STEP HEIGHT IS 80" STEP TYPE IS GRIP STRUT CLIMB ANGLE IS 58° STEP DEPTH IS 7" TOP STEP DEPTH IS 14" MAX CAPACITY IS 350 LBS WHEEL SIZE IS Ø10" FRONT WHEEL SIZE IS Ø3" POWDER COAT FINISH COLOR IS BLUE. BOTTOM STEP IS YELLOW