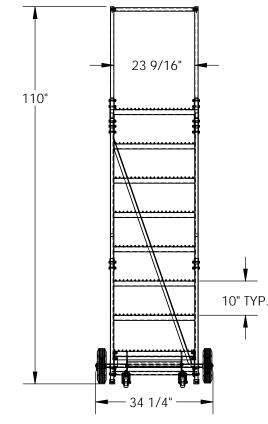

STANDARD FEATURES

MODEL NUMBER IS LAD-8-14-G OVERALL WIDTH IS 34 1/4" USABLE WIDTH IS 23 9/16" OVERALL LENGTH IS 66 15/16" USABLE LENGTH IS 57 3/4" **OVERALL HEIGHT IS 110"** TOP STEP HEIGHT IS 80" STEP TYPE IS GRIP STRUT CLIMB ANGLE IS 58° STEP DEPTH IS 7" TOP STEP DEPTH IS 14" MAX CAPACITY IS 350 LBS WHEEL SIZE IS Ø10" FRONT WHEEL SIZE IS Ø3" POWDER COAT FINISH COLOR IS BLUE. BOTTOM STEP IS YELLOW