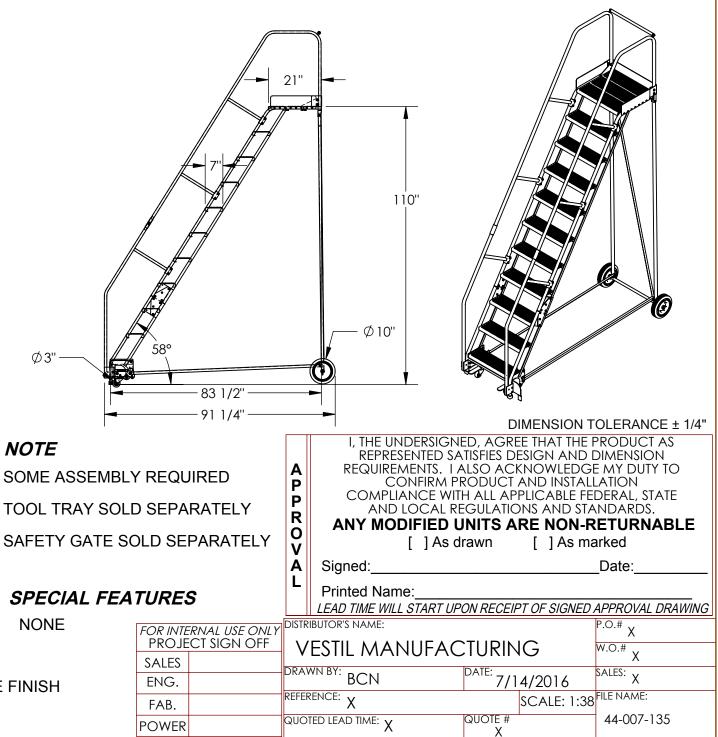

23 9/16" 140" 140" 10" TYP. 34 1/4"

STANDARD FEATURES

MODEL NUMBER IS LAD-11-21-P OVERALL WIDTH IS 34 1/4" USABLE WIDTH IS 23 9/16" OVERALL LENGTH IS 91 1/4" USABLE LENGTH IS 83 1/2" OVERALL HEIGHT IS 140" TOP STEP HEIGHT IS 110" STEP TYPE IS PERFORATED CLIMB ANGLE IS 58° STEP DEPTH IS 7" TOP STEP DEPTH IS 21" MAX CAPACITY IS 350 LBS WHEEL SIZE IS Ø10" FRONT WHEEL SIZE IS Ø 3" TOUGH BAKED IN POWDER COATED BLUE FINISH BOTTOM STEP HAS TOUGH BAKED IN POWDER COATED YELLOW FINISH