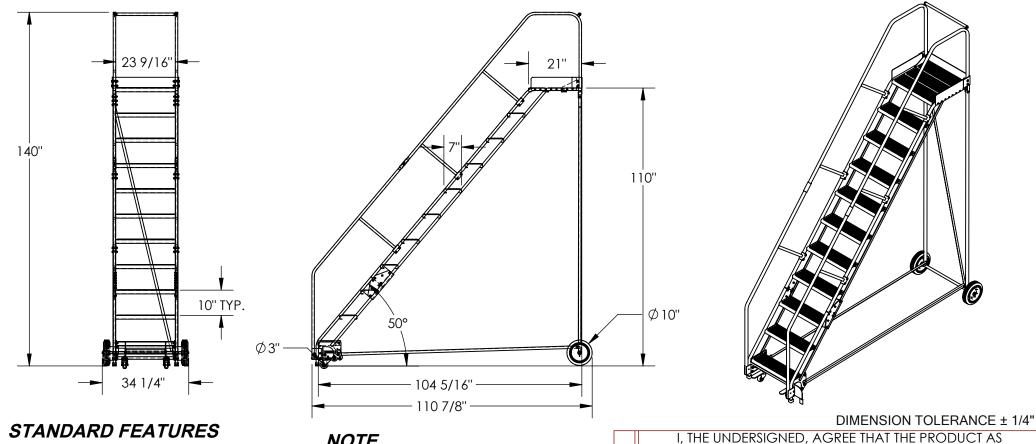

## STANDARD FEATURES

MODEL NUMBER IS LAD-11-21-P-EZ OVERALL WIDTH IS 34 1/4" USABLE WIDTH IS 23 9/16" **OVERALL LENGTH IS 110 7/8"** USABLE LENGTH IS 104 5/16" **OVERALL HEIGHT IS 140" TOP STEP HEIGHT IS 110"** STEP TYPE IS PERFORATED CLIMB ANGLE IS 50° STEP DEPTH IS 7" **TOP STEP DEPTH IS 21"** MAX CAPACITY IS 350 LBS WHEEL SIZE IS Ø10" FRONT WHEEL SIZE IS Ø3" TOUGH BAKED IN POWDER COATED BLUE FINISH BOTTOM STEP HAS TOUGH BAKED IN POWDER COATED YELLOW FINISH