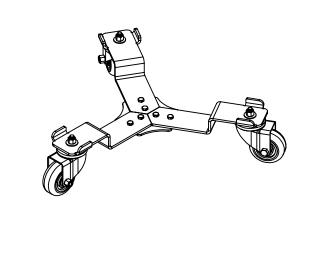

## **KEG TRANSPORT SKATE - KT-S-16-200-BK**

APPROX WEIGHT: 15.07 lbs.

\*\*\* ANY ADDITIONS, DELETIONS, OR OMISSIONS MUST BE CORRECTED ON THIS DRAWING AS THIS DRAWING WILL BE CONSIDERED ALL INCLUSIVE \*\*\* ALL GRAPHICS PROVIDED ARE FOR REFERENCE ONLY. IF CERTAIN DIMENSIONS ARE CRITICAL PLEASE VERIFY THOSE DIMENSIONS WITH YOUR SALESPERSON

## STANDARD FEATURES

MODEL NUMBER IS: KT-S-16-200-BK

OVERALL LENGTH IS: 18 1/4" OVERALL WIDTH IS: 20 15/16"

**OVERALL HEIGHT IS: 5"** 

USABLE DIAMETERS ARE: 11 3/16" & 16 1/4"

CASTERS ARE: 3" x 1 1/4" POLY ON POLY SWIVEL STEM