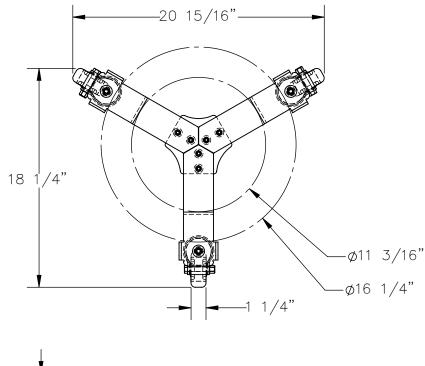

## STANDARD FEATURES

MODEL NUMBER IS: KT-S-16-200-BK

OVERALL LENGTH IS: 18 1/4" OVERALL WIDTH IS: 20 15/16"

**OVERALL HEIGHT IS: 5"** 

USABLE DIAMETERS ARE: 11 3/16" & 16 1/4"

CASTERS ARE: 3" x 1 1/4" POLY ON POLY SWIVEL STEM

CAPACITY IS: 200 LBS EVENLY DISTRIBUTED

TOUGH BAKED IN POWDER COATED BLACK FINISH