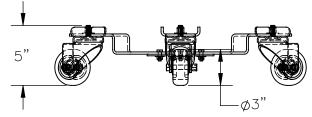

## STANDARD FEATURES

MODEL NUMBER IS: KT-S-16-200-BK

OVERALL LENGTH IS: 18 1/4" OVERALL WIDTH IS: 20 15/16"

**OVERALL HEIGHT IS: 5"** 

USABLE DIAMETERS ARE: 11 3/16" & 16 1/4"

CASTERS ARE: 3" x 1 1/4" POLY ON POLY SWIVEL STEM