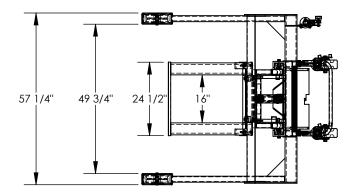

Α

ALL GRAPHICS PROVIDED ARE FOR REFERENCE ONLY. IF CERTAIN DIMENSIONS ARE CRITICAL PLEASE VERIFY THOSE DIMENSIONS WITH YOUR SALESPERSON

STANDARD FEATURES

MODEL NUMBER IS JMD-1000-48 MAXIMUM CAPACITY IS 600 LBS \*CAPACITY MAY BE DOWN RATED TO CAPACITY OF TOTE BEING USED OVERALL WIDTH IS 57 1/4' USABLE CHUTE WIDTH IS 55' STRADDLE WIDTH(I.D.) IS 49 3/4" OVERALL LENGTH IS 65 1/8" **DUMP HEIGHT IS 48"** OVERALL LOWERED HEIGHT IS 59 1/16" OVERALL ROTATED HEIGHT IS 105 3/4" MAXIMUM ROTATION ANGLE IS 135° FLOOR LOCK