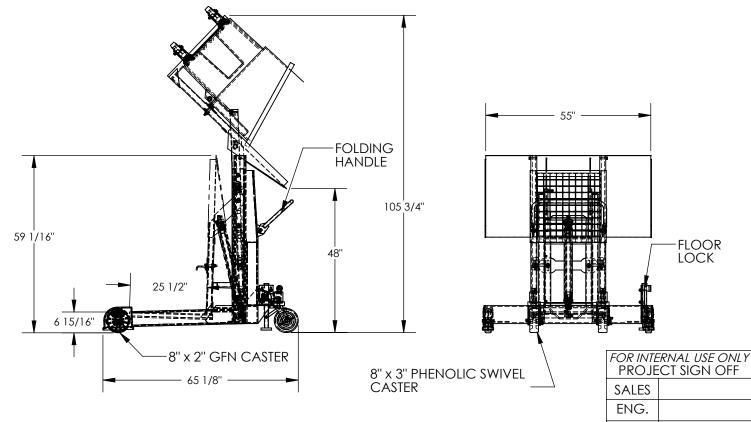

Α

ALL GRAPHICS PROVIDED ARE FOR REFERENCE ONLY. IF CERTAIN DIMENSIONS ARE CRITICAL PLEASE VERIFY THOSE DIMENSIONS WITH YOUR SALESPERSON

STANDARD FEATURES

MODEL NUMBER IS JMD-1000-48 MAXIMUM CAPACITY IS 600 LBS \*CAPACITY MAY BE DOWN RATED TO CAPACITY OF TOTE BEING USED OVERALL WIDTH IS 57 1/4' USABLE CHUTE WIDTH IS 55' STRADDLE WIDTH(I.D.) IS 49 3/4" OVERALL LENGTH IS 65 1/8" **DUMP HEIGHT IS 48"** OVERALL LOWERED HEIGHT IS 59 1/16" OVERALL ROTATED HEIGHT IS 105 3/4" MAXIMUM ROTATION ANGLE IS 135° FLOOR LOCK