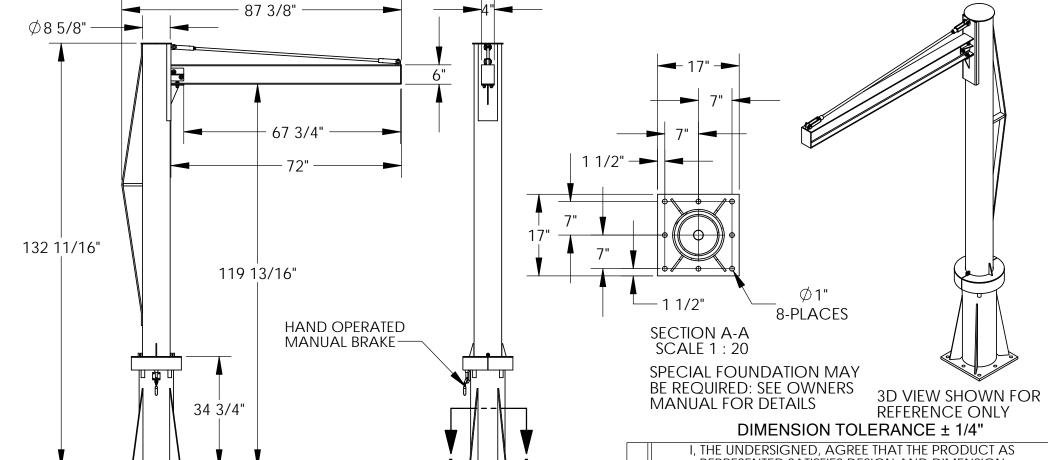

## STANDARD FEATURES

17"

MODEL NUMBER: JIB-P-10-6-10 CAPACITY: 1,000 POUNDS **OVERALL LENGTH: 87 3/8" OVERALL BOOM LENGTH: 72" USABLE BOOM LENGTH: 67 3/4"** OVERALL HEIGHT: 132 11/16" **USABLE HEIGHT: 119 13/16'** I-BFAM SI7F: 6" HFIGHT X 4" FLANGE WIDTH **UPRIGHT PIPE DIAMETER: 8 5/8"** BASE SIZE: 17" X 17" X 34 3/4' WITH MOUNTING HOLES: Ø 1" 360° CONTINUOUS ROTATION HAND OPERATED MANUAL BRAKE BLUE WATER BASED PAINT FINISH