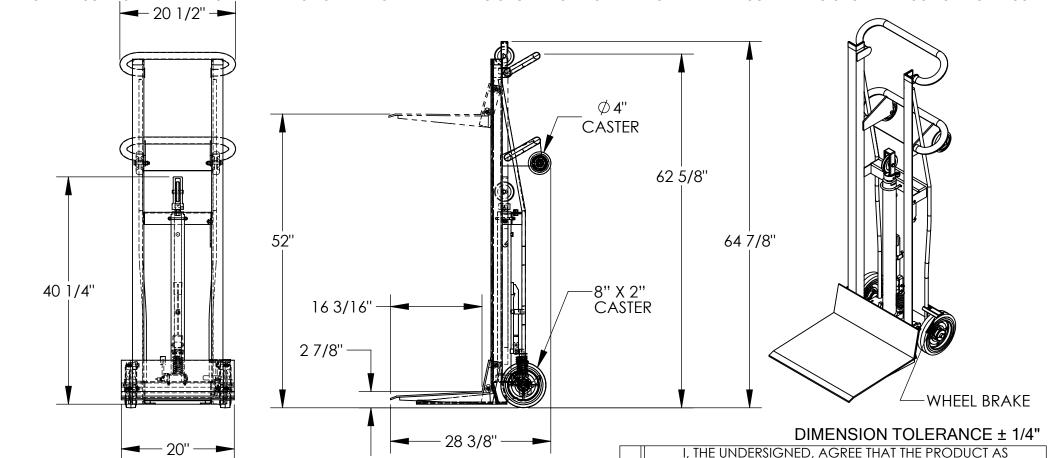

## STANDARD FEATURES

MODEL NUMBER: HYDRA-2 CAPACITY: 750 LBS

**OVERALL WIDTH: 20 1/2" OVERALL LENGTH: 28 3/8"** 

OVERALL HEIGHT: 64 7/8" (FULLY RAISED) PLATFORM SIZE: 20" WIDE x 16 3/16"LONG

SERVICE RANGE: 2 7/8" TO 52"

8" x 2" WHEELS IN BACK SINGLE WHEEL BRAKE **FOOT PUMP OPERATION** 

TOUGH BAKED IN POWDER COATED BLUE FINISH

| SPECIAL | <b>FEATURES</b> |
|---------|-----------------|
| NONE    |                 |

POWER