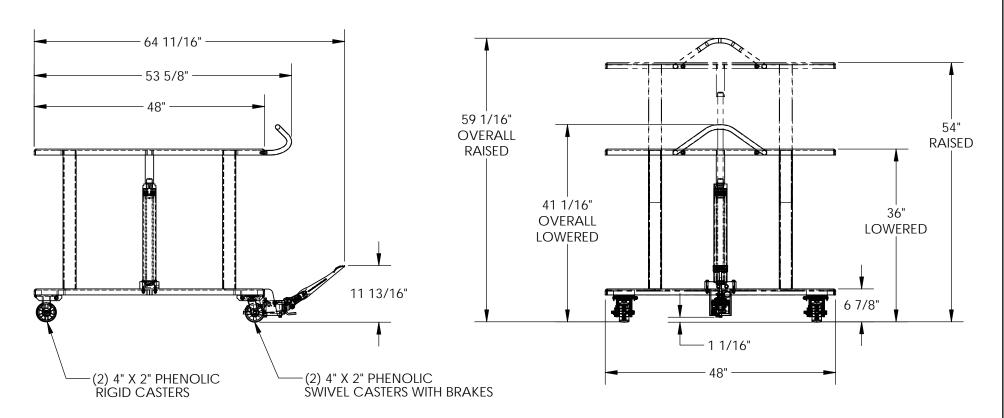

## STANDARD FEATURES

MODEL NUMBER IS HT-30-4848 MAX CAPACITY IS 3,000 LBS. OVERALL WIDTH IS 48" **USABLE WIDTH IS 48"** OVERALL LENGTH IS 64 11/16" **USABLE LENGTH IS 48" RAISED HEIGHT IS 54"** LOWERED HEIGHT IS 36" **OVERALL RAISED HEIGHT IS 59 1/16" OVERALL LOWERED HEIGHT IS 41 1/16"** (2) PHENOLIC RIGID CASTERS

PHENOLIC SWIVEL CASTERS WITH BRAKES

SPECIAL FEATURES NONE

I, THE UNDERSIGNED, AGREE THAT THE PRODUCT AS REPRESENTED SATISFIES DESIGN AND DIMENSION REQUIREMENTS. I ALSO ACKNOWLEDGE MY DUTY TO **CONFIRM PRODUCT AND INSTALLATION** COMPLIANCE WITH ALL APPLICABLE FEDERAL, STATE AND LOCAL REGULATIONS AND STANDARDS.