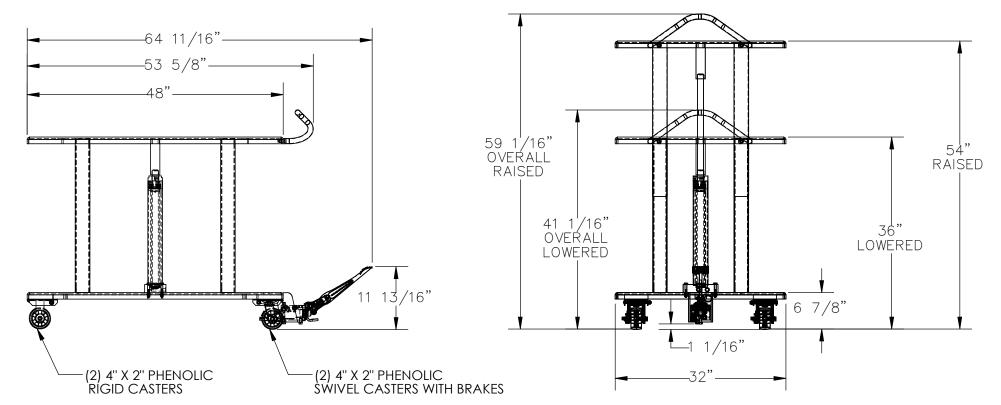

## STANDARD FEATURES

(2) PHENOLIC RIGID CASTERS

MODEL NUMBER IS HT-30-3248 MAX CAPACITY IS 3,000 LBS. **OVERALL WIDTH IS 32" USABLE WIDTH IS 32" OVERALL LENGTH IS 64 11/16" USABLE LENGTH IS 48"** RAISED HEIGHT IS 54" LOWERED HEIGHT IS 36" **OVERALL RAISED HEIGHT IS 59 1/16" OVERALL LOWERED HEIGHT IS 41 1/16"** 