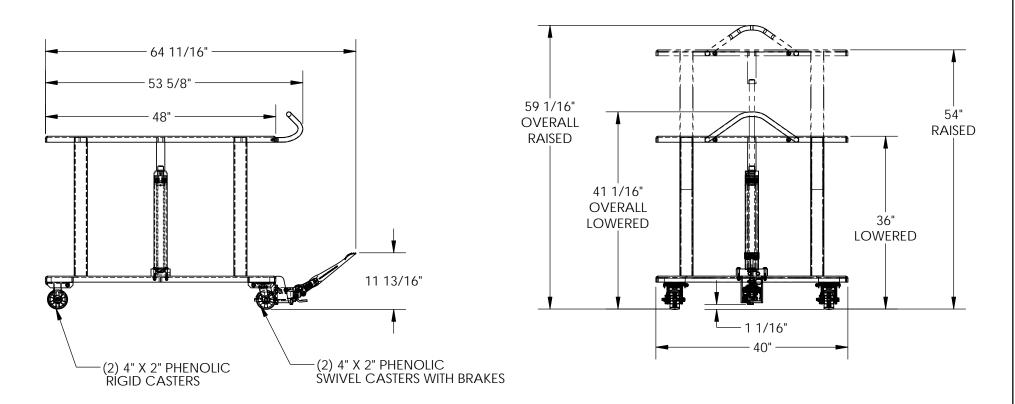

## STANDARD FEATURES

MODEL NUMBER IS HT-20-4048 MAX CAPACITY IS 2,000 LBS. OVERALL WIDTH IS 40" **USABLE WIDTH IS 40"** OVERALL LENGTH IS 64 11/16" **USABLE LENGTH IS 48" RAISED HEIGHT IS 54"** LOWERED HEIGHT IS 36" **OVERALL RAISED HEIGHT IS 59 1/16" OVERALL LOWERED HEIGHT IS 41 1/16"** (2) PHENOLIC RIGID CASTERS

PHENOLIC SWIVEL CASTERS WITH BRAKES

SPECIAL FEATURES

NONE

REPRESENTED SATISFIES DESIGN AND DIMENSION Α REQUIREMENTS. I ALSO ACKNOWLEDGE MY DUTY TO **CONFIRM PRODUCT AND INSTALLATION** P COMPLIANCE WITH ALL APPLICABLE FEDERAL, STATE P AND LOCAL REGULATIONS AND STANDARDS. R ANY MODIFIED UNITS ARE NON-RETURNABLE 0 [ ] As drawn [ ] As marked ٧ Α Date: Signed: **Printed Name:** 