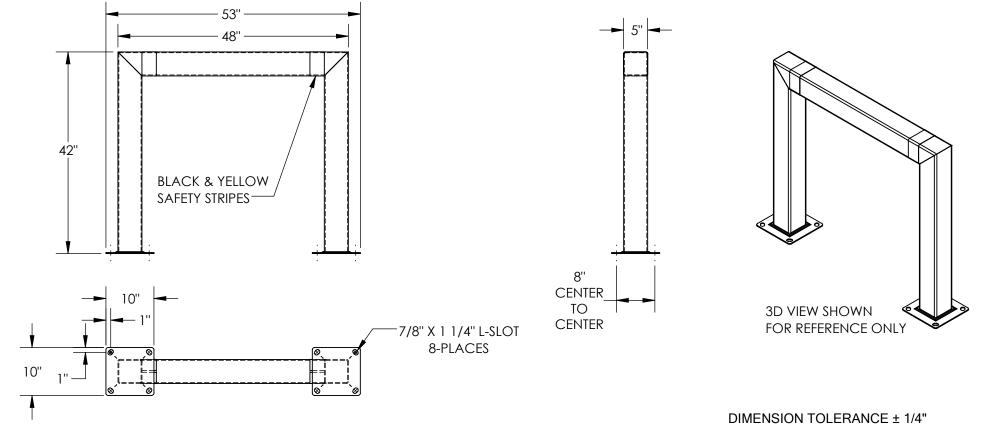

## **SQUARE HIGH PROFILE MACHINERY GUARD - HPRO-SQ-48-42-5**

APPROX WEIGHT: 132.04 lbs.

\*\*\* ANY ADDITIONS, DELETIONS, OR OMISSIONS MUST BE CORRECTED ON THIS DRAWING AS THIS DRAWING WILL BE CONSIDERED ALL INCLUSIVE \*\*\*
ALL GRAPHICS PROVIDED ARE FOR REFERENCE ONLY. IF CERTAIN DIMENSIONS ARE CRITICAL PLEASE VERIFY THOSE DIMENSIONS WITH YOUR SALESPERSON

## STANDARD FEATURES

MODEL NUMBER IS HPRO-SQ-48-42-5

**OVERALL LENGTH: 53"** 

MACHINE GUARD LENGTH: 48" MACHINE GUARD HEIGHT: 42"

**OVERALL DEPTH: 10"** 

MACHINE GUARD DEPTH: 5"

INCLUDES 2 MOUNTING BRACKETS

TOUGH BAKED IN POWDER COATED YELLOW FINISH

**BLACK AND YELLOW SAFETY STRIPES** 

ALL STEEL CONSTRUCTION (ASTM A-36 MIN.) WITH WELDING TO MEET AWS

WARNING: CHECK APPLICABLE STATE & LOCAL LAWS FOR YOUR AREA