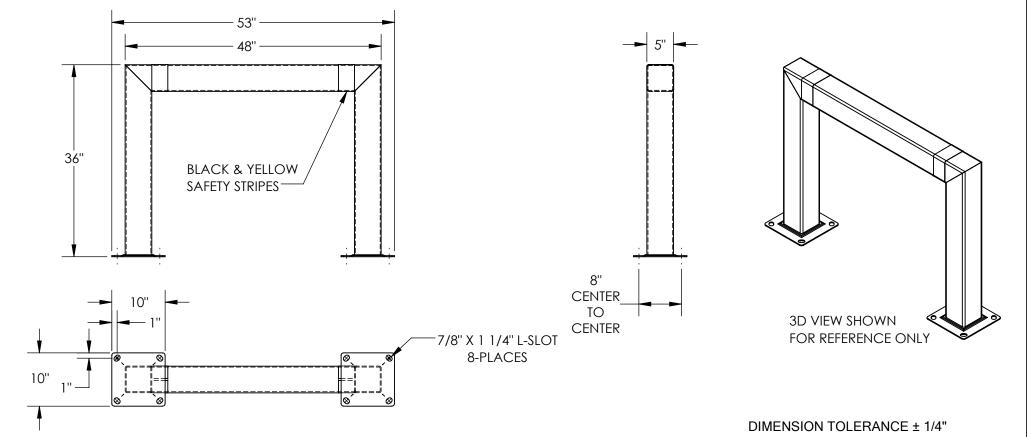

## SQUARE HIGH PROFILE MACHINERY GUARD - HPRO-SQ-48-36-5

APPROX WEIGHT: 120.05 lbs.

\*\*\* ANY ADDITIONS, DELETIONS, OR OMISSIONS MUST BE CORRECTED ON THIS DRAWING AS THIS DRAWING WILL BE CONSIDERED ALL INCLUSIVE \*\*\*
ALL GRAPHICS PROVIDED ARE FOR REFERENCE ONLY. IF CERTAIN DIMENSIONS ARE CRITICAL PLEASE VERIFY THOSE DIMENSIONS WITH YOUR SALESPERSON

## STANDARD FEATURES

MODEL NUMBER IS HPRO-SQ-48-36-5

**OVERALL LENGTH: 53"** 

MACHINE GUARD LENGTH: 48" MACHINE GUARD HEIGHT: 36"

**OVERALL DEPTH: 10"** 

MACHINE GUARD DEPTH: 5"

**INCLUDES 2 MOUNTING BRACKETS** 

TOUGH BAKED IN POWDER COATED YELLOW FINISH

BLACK AND YELLOW SAFETY STRIPES

ALL STEEL CONSTRUCTION

(ASTM A-36 MIN.) WITH WELDING TO MEET AWS

WARNING: CHECK APPLICABLE STATE & LOCAL LAWS FOR YOUR AREA