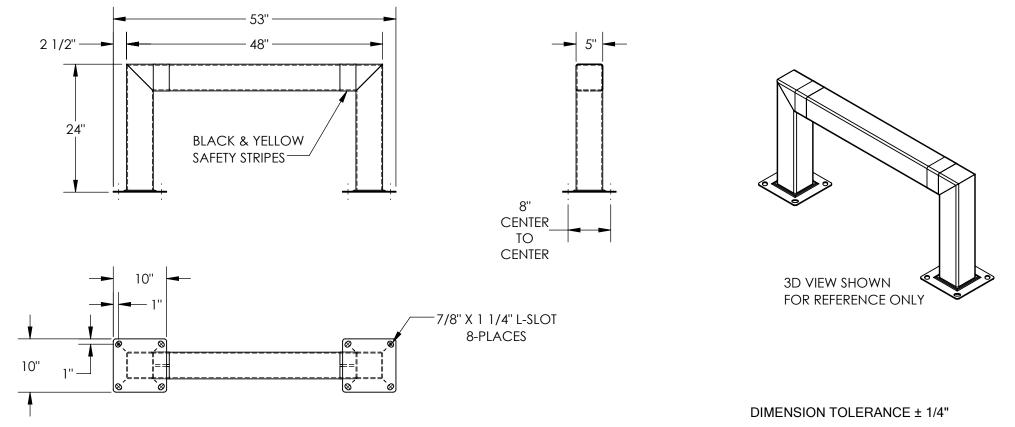

## **SQUARE HIGH PROFILE MACHINERY GUARD - HPRO-SQ-48-24-5**

APPROX WEIGHT: 96.06 lbs.

\*\*\* ANY ADDITIONS, DELETIONS, OR OMISSIONS MUST BE CORRECTED ON THIS DRAWING AS THIS DRAWING WILL BE CONSIDERED ALL INCLUSIVE \*\*\*
ALL GRAPHICS PROVIDED ARE FOR REFERENCE ONLY. IF CERTAIN DIMENSIONS ARE CRITICAL PLEASE VERIFY THOSE DIMENSIONS WITH YOUR SALESPERSON

## STANDARD FEATURES

MODEL NUMBER IS HPRO-SQ-48-24-5

**OVERALL LENGTH: 53"** 

MACHINE GUARD LENGTH: 48" MACHINE GUARD HEIGHT: 24"

**OVERALL DEPTH: 10"** 

MACHINE GUARD DEPTH: 5"

**INCLUDES 2 MOUNTING BRACKETS** 

TOUGH BAKED IN POWDER COATED YELLOW FINISH

**BLACK AND YELLOW SAFETY STRIPES** 

ALL STEEL CONSTRUCTION

(ASTM A-36 MIN.) WITH WELDING TO MEET AWS

WARNING: CHECK APPLICABLE STATE & LOCAL LAWS FOR YOUR AREA