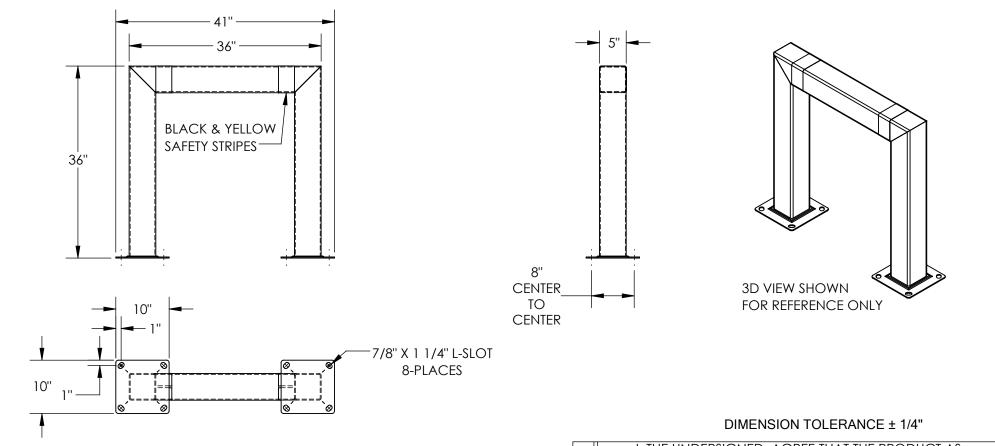

## **SQUARE HIGH PROFILE MACHINERY GUARD - HPRO-SQ-36-36-5**

\*\*\* ANY ADDITIONS, DELETIONS, OR OMISSIONS MUST BE CORRECTED ON THIS DRAWING AS THIS DRAWING WILL BE CONSIDERED ALL INCLUSIVE \*\*\* ALL GRAPHICS PROVIDED ARE FOR REFERENCE ONLY. IF CERTAIN DIMENSIONS ARE CRITICAL PLEASE VERIFY THOSE DIMENSIONS WITH YOUR SALESPERSON

## STANDARD FEATURES

MODEL NUMBER IS HPRO-SQ-36-36-5

**OVERALL LENGTH: 41"** 

MACHINE GUARD LENGTH: 36" MACHINE GUARD HEIGHT: 36"

**OVERALL DEPTH: 10"** 

MACHINE GUARD DEPTH: 5"

**INCLUDES 2 MOUNTING BRACKETS** 

TOUGH BAKED IN POWDER COATED YELLOW FINISH

**BLACK AND YELLOW SAFETY STRIPES** 

ALL STEEL CONSTRUCTION (ASTM A-36 MIN.) WITH WELDING TO MÉET AWS

WARNING: CHECK APPLICABLE STATE & LOCAL LAWS FOR YOUR AREA