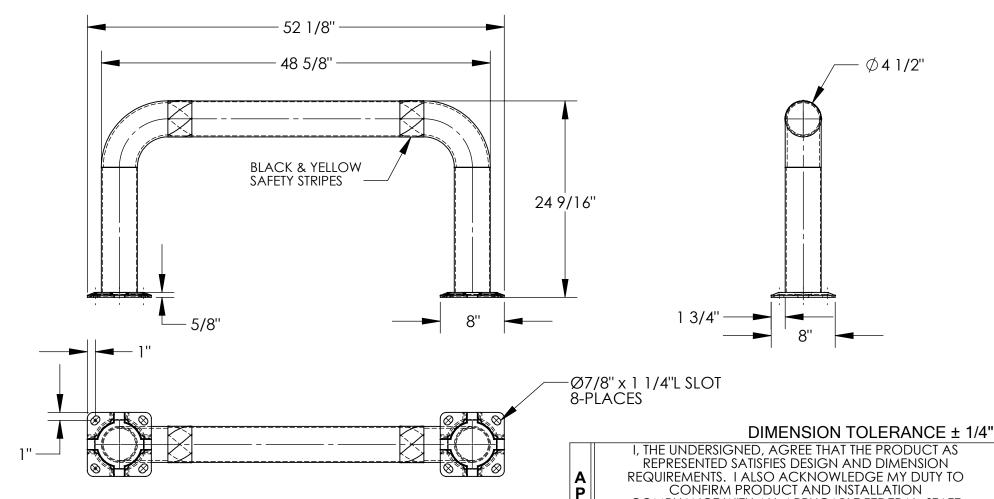

## HIGH PROFILE MACHINERY GUARD - HPRO-48-24-4

\*\*\* ANY ADDITIONS, DELETIONS, OR OMISSIONS MUST BE CORRECTED ON THIS DRAWING AS THIS DRAWING WILL BE CONSIDERED ALL INCLUSIVE \*\*\* ALL GRAPHICS PROVIDED ARE FOR REFERENCE ONLY. IF CERTAIN DIMENSIONS ARE CRITICAL PLEASE VERIFY THOSE DIMENSIONS WITH YOUR SALESPERSON

## STANDARD FEATURES

SPECIAL FEATURES

**NONE** 

MODEL NUMBER: HPRO-48-24-4 MACHINE GUARD HEIGHT: 24 9/16" MACHINE GUARD LENGTH: 48 5/8"

MACHINE GUARD PIPE DIAMETER: Ø4 1/2"

**OVERALL LENGTH IS: 52 1/8"** 

**INCLUDES 2 MOUNTING BRACKETS** 

TOUGH BAKED IN POWDER COATED YELLOW FINISH

**BLACK AND YELLOW SAFETY STRIPES** 

ALL STEEL CONSTRUCTION (ASTM A-36 MIN.)

WITH WELDING TO MEET AWS

WARNING: CHECK APPLICABLE STATE AND LOCAL LAWS FOR YOUR AREA