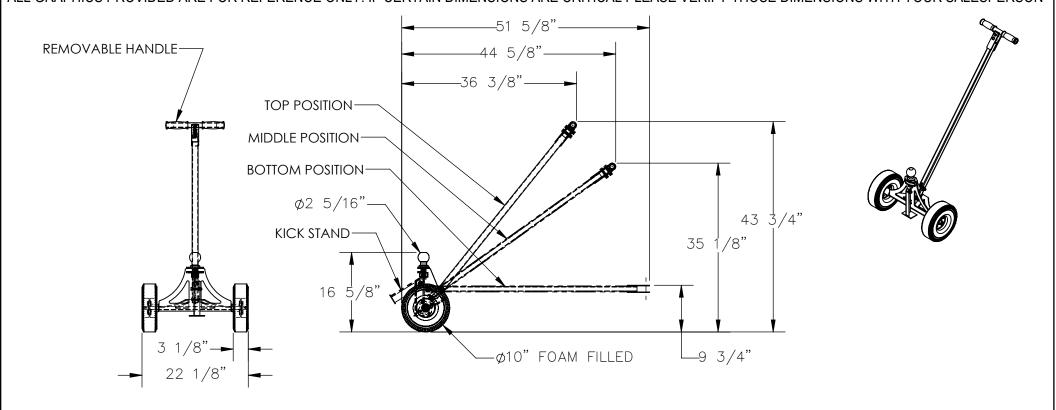

## STANDARD FEATURES

MODEL NUMBER IS: HM-B2516

CAPACITY IS: 1,000 LBS OVERALL WIDTH IS: 22 1/8"

OVERALL LENGTH IS:  $36\ 3/8" - 51\ 5/8"$  REMOVABLE HITCH BALL IS:  $\emptyset 2\ 5/16"$ 

HANDLE HEIGHT IS ADJUSTABLE FROM: 9 3/4" - 43 3/4"

WHEELS ARE: 3 1/8" X 10"

HANDLE ARM IS: 3-POSITION ADJUSTABLE

HANDLE ARM TOP & MIDDLE POSITION FOR MANUAL MOVING OF LOADS HITCH MOVER IS TOWABLE IN BOTTOM POSITION W/ HANDLE REMOVED STORE HITCH MOVER UPRIGHT WHEN HANDLE IS IN MIDDLE POSITION W/ INCLUDED KICKSTAND