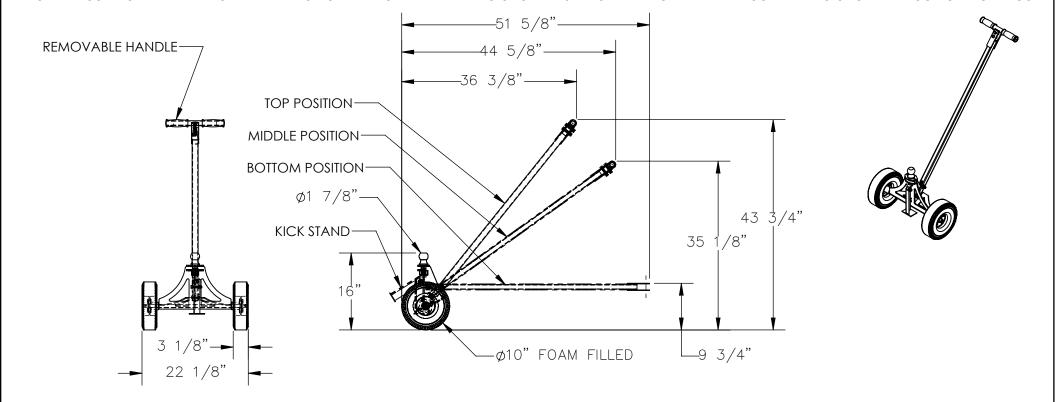

## STANDARD FEATURES

MODEL NUMBER IS: HM-B178

CAPACITY IS: 1,000 LBS OVERALL WIDTH IS: 22 1/8"

OVERALL LENGTH IS: 36 3/8" - 51 5/8" REMOVABLE HITCH BALL IS: 1 7/8"

HANDLE HEIGHT IS ADJUSTABLE FROM: 9 3/4" - 43 3/4"

WHEELS ARE: 3 1/8" X 10"

HANDLE ARM IS: 3-POSITION ADJUSTABLE

HANDLE ARM TOP & MIDDLE POSITION FOR MANUAL MOVING OF LOADS HITCH MOVER IS TOWABLE IN BOTTOM POSITION W/ HANDLE REMOVED STORE HITCH MOVER UPRIGHT WHEN HANDLE IS IN MIDDLE POSITION W/

INCLUDED KICKSTAND

TOUGH BAKED IN POWDER COATED BLUE FINISH