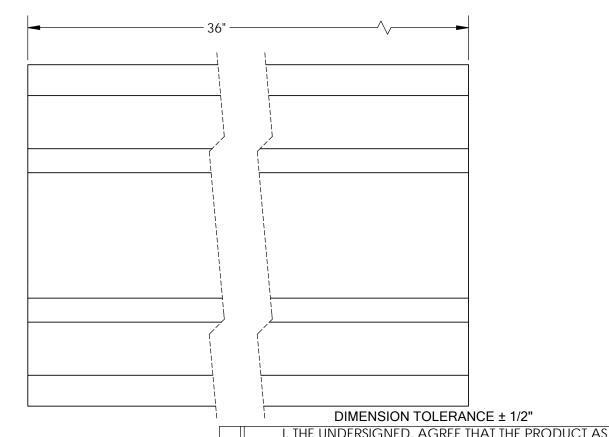

## STANDARD FEATURES

MODEL NUMBER: HCR-36

SINGLE WHEEL CAPACITY: 10,000 LBS

OVERALL WIDTH: 7 1/8" **OVERALL LENGTH: 36" OVERALL HEIGHT: 1 1/16"** USABLE WIDTH: 2 5/8" **USABLE HEIGHT: 3/4"** 