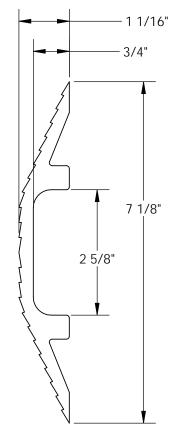

## STANDARD FEATURES

MODEL NUMBER: HCR-36

SINGLE WHEEL CAPACITY: 10,000 LBS

OVERALL WIDTH: 7 1/8" **OVERALL LENGTH: 36" OVERALL HEIGHT: 1 1/16"** USABLE WIDTH: 2 5/8" **USABLE HEIGHT: 3/4"** 