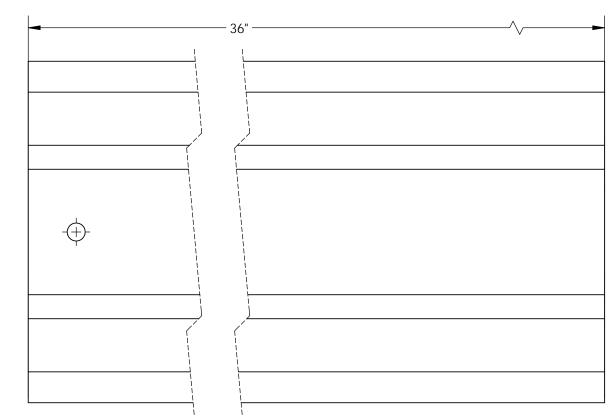

## SPECIAL FEATURES

NONE

MODEL NUMBER: HCR-36-Y

SINGLE WHEEL CAPACITY: 10,000 LBS

OVERALL WIDTH: 7 1/8"
OVERALL LENGTH: 36"
OVERALL HEIGHT: 1 1/16"
USABLE WIDTH: 2 5/8"
USABLE HEIGHT: 3/4"
FINISH: YELLOW

| FOR INTE | FRNAL USE ONLY<br>CCT SIGN OFF | ] [ |
|----------|--------------------------------|-----|
| SALES    |                                |     |
| ENG.     |                                | ľ   |
| FAB.     |                                | I   |
| POWER    |                                |     |