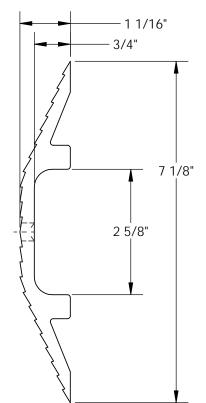

## SPECIAL FEATURES

NONE

MODEL NUMBER: HCR-36-Y

SINGLE WHEEL CAPACITY: 10,000 LBS

OVERALL WIDTH: 7 1/8"
OVERALL LENGTH: 36"
OVERALL HEIGHT: 1 1/16"
USABLE WIDTH: 2 5/8"
USABLE HEIGHT: 3/4"
FINISH: YELLOW

| FOR INTE | FRNAL USE ONLY<br>CCT SIGN OFF | ] [ |
|----------|--------------------------------|-----|
| SALES    |                                |     |
| ENG.     |                                | ľ   |
| FAB.     |                                | I   |
| POWER    |                                |     |

NOTE: HOLF IS FOR POWDER COATED UNITS ONLY