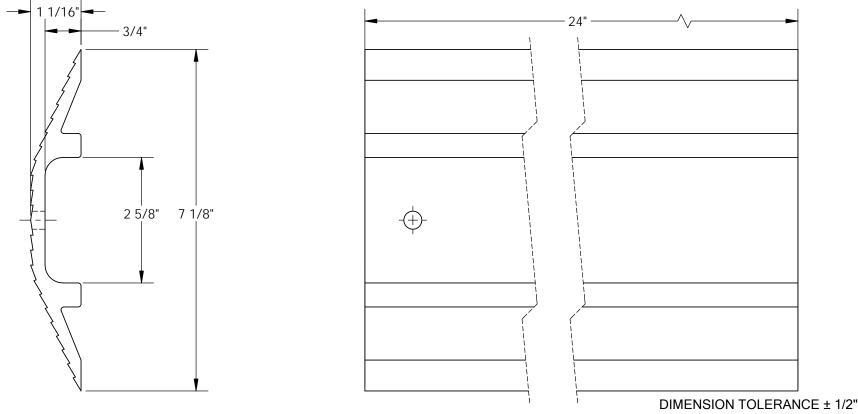

EXTRUDED ALUMINUM HOSE & CABLE CROSSOVER RAMP - HCR-24-Y

APPROX WEIGHT: 5.67 lbs.
APPROX WEIGHT: 5.67 lbs.
APPROX WEIGHT: 6.67 lbs. \*\*\* ANY ADDITIONS, DELETIONS, OR OMISSIONS MUST BE CORRECTED ON THIS DRAWING AS THIS DRAWING WILL BE CONSIDERED ALL INCLUSIVE \*\*\*

ALL GRAPHICS PROVIDED ARE FOR REFERENCE ONLY. IF CERTAIN DIMENSIONS ARE CRITICAL PLEASE VERIFY THOSE DIMENSIONS WITH YOUR SALESPERSON

**NOTE:** HOLE IS FOR POWDER COATED UNITS ONLY

## SPECIAL FEATURES

MODEL NUMBER: HCR-24-Y

SINGLE WHEEL CAPACITY: 10,000 LBS

**OVERALL WIDTH: 7 1/8" OVERALL LENGTH: 24"** OVFRALL HFIGHT: 1 1/16" USABLE WIDTH: 2 5/8" **USABLE HEIGHT: 3/4"** FINISH: YELLOW