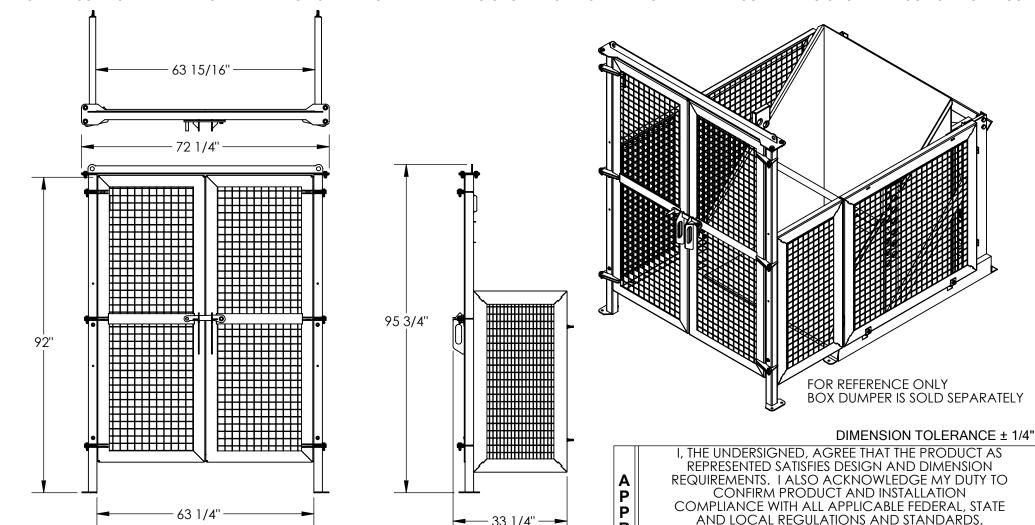

## GATE - HBD-GATE-48

APPROX WEIGHT: 344.02 lbs. DOES NOT INCLUDE WEIGHT OF POWER OR PACKAGING!!

\*\*\* ANY ADDITIONS, DELETIONS, OR OMISSIONS MUST BE CORRECTED ON THIS DRAWING AS THIS DRAWING WILL BE CONSIDERED ALL INCLUSIVE \*\*\* ALL GRAPHICS PROVIDED ARE FOR REFERENCE ONLY. IF CERTAIN DIMENSIONS ARE CRITICAL PLEASE VERIFY THOSE DIMENSIONS WITH YOUR SALESPERSON

## STANDARD FEATURES

**MODEL NUMBER IS HBD-GATE-48 OVERALL WIDTH IS 72 1/4"** USABLE WIDTH IS 63 1/4" **OVERALL LENGTH IS 33 1/4" USABLE HEIGHT IS 92" OVERALL HEIGHT IS 95 3/4" USED ON HBD-X-48** GATE WILL INCLUDE NON-CONTACT MAGNETIC INTERLOCK SWITCH UNIT WILL NOT OPERATE WHEN GATE IS OPEN GUARDS AND GATE TOUGH BAKED IN POWDER COAT YELLOW FINISH