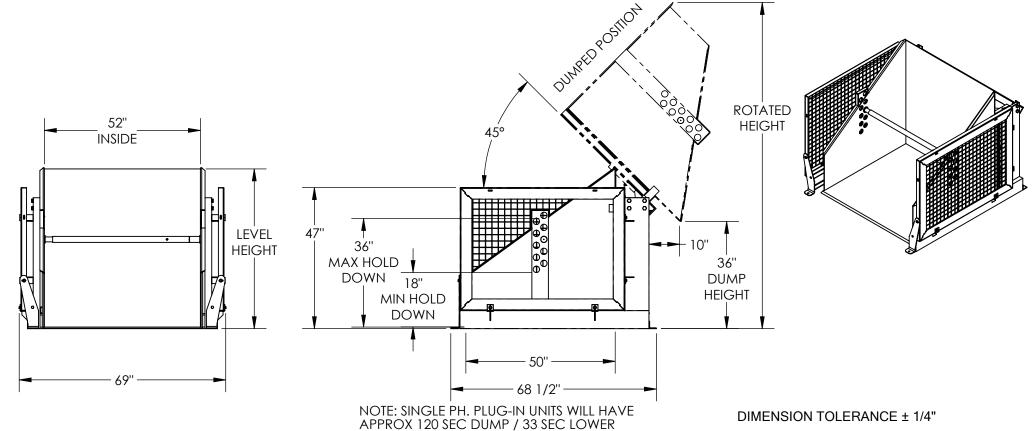

## STANDARD FEATURES

HYDRAULIC BOX DUMPER MODEL NUMBER IS HBD-2-36 CHUTE IS 52" W X 50"L (USABLE) DUMPER CAPACITY IS 2000 LBS **DUMP HEIGHT IS 36"** HOLD DOWN WILL ACCEPT BOXES 18" TO 36" HIGH W/ HOLES EVERY 2" FRAME WIDTH IS 69" FRAME LENGTH IS 68 1/2" LEVEL HEIGHT IS 53 1/2" **ROTATED HEIGHT IS 111"** DUMP ANGLE IS 45° CHROME PLATED CYLINDER WITH **EMERGENCY STOP VELOCITY FUSE** 