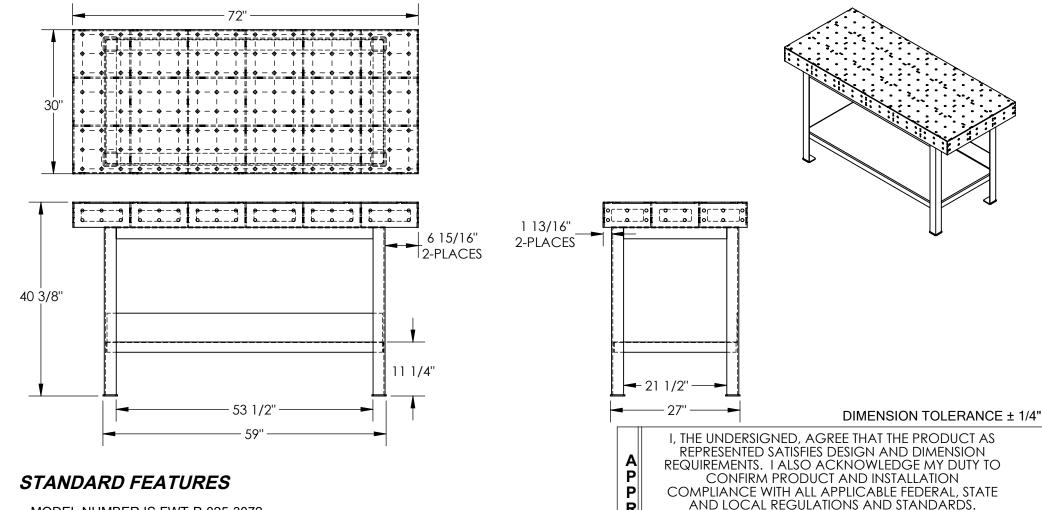

## **HEAVY DUTY WORK BENCH - FWT-P-025-3072**

APPROX WEIGHT: 464.33 lbs. DOES NOT INCLUDE WEIGHT OF POWER OR PACKAGING!!

\*\*\* ANY ADDITIONS, DELETIONS, OR OMISSIONS MUST BE CORRECTED ON THIS DRAWING AS THIS DRAWING WILL BE CONSIDERED ALL INCLUSIVE \*\*\* ALL GRAPHICS PROVIDED ARE FOR REFERENCE ONLY. IF CERTAIN DIMENSIONS ARE CRITICAL PLEASE VERIFY THOSE DIMENSIONS WITH YOUR SALESPERSON

MODEL NUMBER IS FWT-P-025-3072 OVERALL WIDTH IS 72" USABLE WIDTH IS 72" **OVERALL LENGTH IS 30" USABLE LENGTH IS 30"** OVERALL HEIGHT IS 40 3/8" MAX CAPACITY IS 8,000 LBS HOLES FOR USE WITH Ø5/8" AND 16mm TOOLS DECK THICKNESS IS 1/4" TABLE TOP HOLE SPACING IS 4" X 4" TABLE SIDE HOLE SPACING IS 2" X 4" UNPAINTED STEEL CONSTRUCTION