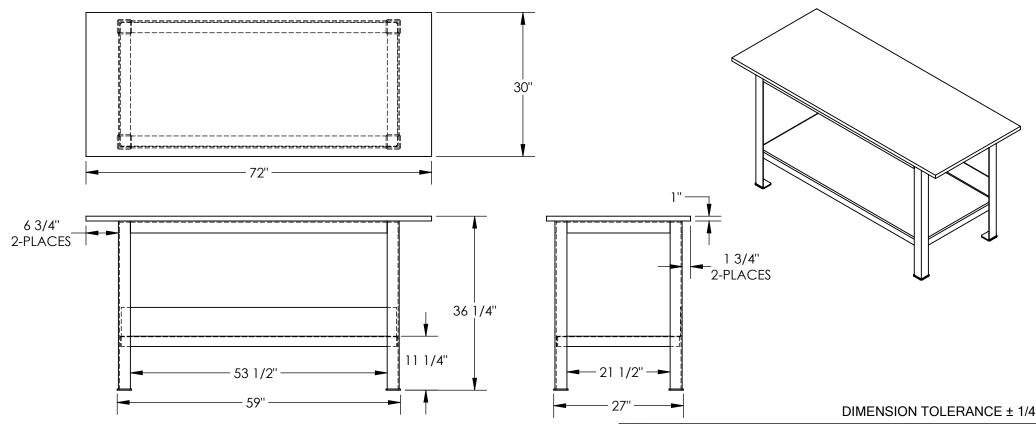

## **HEAVY DUTY WORK BENCH - FWT-100-3072**

APPROX WEIGHT: 790.23 lbs.

\*\*\* ANY ADDITIONS, DELETIONS, OR OMISSIONS MUST BE CORRECTED ON THIS DRAWING AS THIS DRAWING WILL BE CONSIDERED ALL INCLUSIVE \*\*\*
ALL GRAPHICS PROVIDED ARE FOR REFERENCE ONLY. IF CERTAIN DIMENSIONS ARE CRITICAL PLEASE VERIFY THOSE DIMENSIONS WITH YOUR SALESPERSON

## STANDARD FEATURES

MODEL NUMBER IS FWT-100-3072
OVERALL WIDTH IS 30"
USABLE WIDTH IS 30"
OVERALL LENGTH IS 72"
USABLE LENGTH IS 72"
OVERALL HEIGHT IS 36 1/4"
MAX CAPACITY IS 8,000 LBS
DECK THICKNESS IS 1"
UNPAINTED STEEL THICKNESS

## SPECIAL FEATURES NONE

DIMENSION TOLERANCE ± 1/4" I, THE UNDERSIGNED, AGREE THAT THE PRODUCT AS REPRESENTED SATISFIES DESIGN AND DIMENSION REQUIREMENTS. I ALSO ACKNOWLEDGE MY DUTY TO CONFIRM PRODUCT AND INSTALLATION COMPLIANCE WITH ALL APPLICABLE FEDERAL, STATE AND LOCAL REGULATIONS AND STANDARDS UNITS REQUIRING APPROVAL DRAWINGS OR MODIFIED ARE NON-RETURNABLE [ ] As drawn [ ] As marked Signed: Date: **Printed Name:** LEAD TIME WILL START UPON RECEIPT OF SIGNED APPROVAL DRAWING DISTRIBUTOR'S NAME: W.O.# X VESTIL MANUFACTURING DRAWN BY: NBE SALES: X 1/14/2021 reference: X SCALE: 1:20 FILE NAME: Quoted lead time:  $_{
m Y}$ QUOTE # 43-007-025 Χ