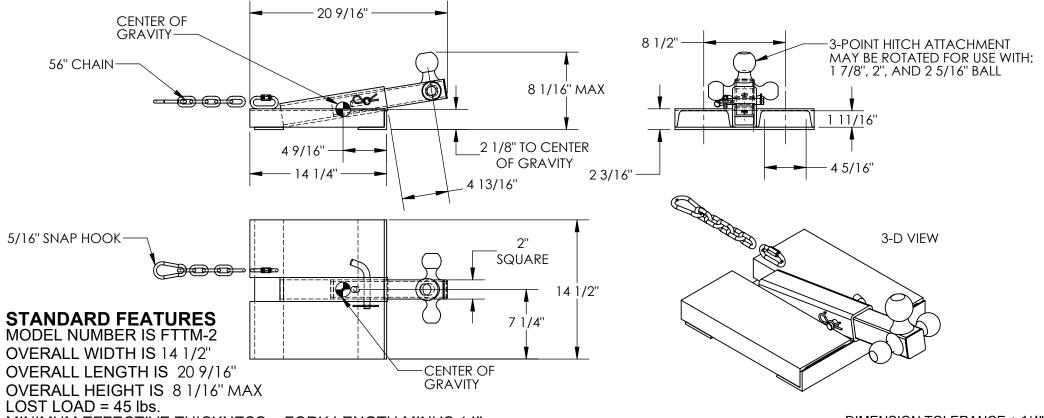

## FORK LIFT HITCH - FTTM-2 \*\*\* ANY ADDITIONS, DELETIONS, OR OMISSIONS MUS

APPROX WEIGHT: 44.57 lbs.

DOES NOT INCLUDE WEIGHT OF POWER OR PACKAGING!!!

\*\*\* ANY ADDITIONS, DELETIONS, OR OMISSIONS MUST BE CORRECTED ON THIS DRAWING AS THIS DRAWING WILL BE CONSIDERED ALL INCLUSIVE \*\*\*
ALL GRAPHICS PROVIDED ARE FOR REFERENCE ONLY. IF CERTAIN DIMENSIONS ARE CRITICAL PLEASE VERIFY THOSE DIMENSIONS WITH YOUR SALESPERSON

MINIMUM EFFECTIVE THICKNESS = FORK LENGTH MINUS 14"

USABLE FORK POCKET = 45/16" x 1 11/16"

56" CHAIN INCLUDED

1,500 LB MAX TONGUE LOAD MAX PUSH CAPACITY FOR 1 7/8" BALL IS 2,000 LBS

MAX PUSH CAPACITY FOR 2" BALL IS 3,500 LBS

MAX PUSH CAPACITY FOR 2 5/16" BALL IS 7,500 LBS

UNIT NOT INTENDED FOR PULLING (CHAIN

LIMITS LOAD CAPACITY)

HITCH ATTACHMENT TOUGH BAKED IN POWDER COATED BLACK FINISH

FRAME TOUGH BAKED IN POWDER COATED BLA