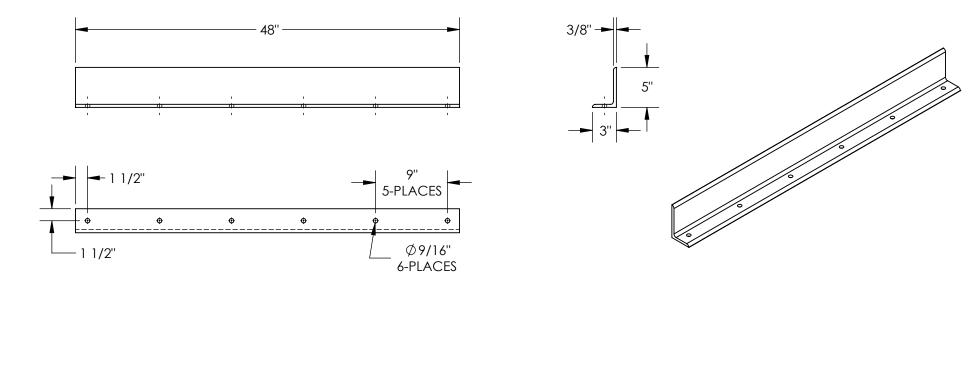

## SAFETY CURB - FSC-38-48-YL

APPROX WEIGHT: 38.36 lbs. DOES NOT INCLUDE WEIGHT OF POWER OR PACKAGING!!

\*\*\* ANY ADDITIONS, DELETIONS, OR OMISSIONS MUST BE CORRECTED ON THIS DRAWING AS THIS DRAWING WILL BE CONSIDERED ALL INCLUSIVE \*\*\* ALL GRAPHICS PROVIDED ARE FOR REFERENCE ONLY. IF CERTAIN DIMENSIONS ARE CRITICAL PLEASE VERIFY THOSE DIMENSIONS WITH YOUR SALESPERSON

## DIMENSION TOLERANCE ± 1/4"

I, THE UNDERSIGNED, AGREE THAT THE PRODUCT AS REPRESENTED SATISFIES DESIGN AND DIMENSION REQUIREMENTS. I ALSO ACKNOWLEDGE MY DUTY TO Α CONFIRM PRODUCT AND INSTALLATION Ρ COMPLIANCE WITH ALL APPLICABLE FEDERAL, STATE STANDARD FEATURES Ρ AND LOCAL REGULATIONS AND STANDARDS. R ANY MODIFIED UNITS ARE NON-RETURNABLE MODEL NUMBER IS FSC-38-48-YL 0 [] As drawn ] As marked OVERALL WIDTH IS 3" V **OVERALL LENGTH IS 48"** Α Signed: Date: **OVERALL HEIGHT IS 5"** Printed Name: TOUGH BAKED IN POWDER COATED YELLOW FINISH LEAD TIME WILL START UPON RECEIPT OF SIGNED APPROVAL DRAWING DISTRIBUTOR'S NAME: P.O.# FOR INTERNAL USE ONLY Х SPECIAL FEATURES **PROJECT SIGN OFF** VESTIL MANUFACTURING W.O.# Х NONE SALES SALES: X DATE: 3/20/2020 DRAWN BY: C.CLEMENS ENG. SCALE: 1:12 FILE NAME: REFERENCE: FAB. QUOTED LEAD TIME: X QUOTE # 29-007-335 POWER Х