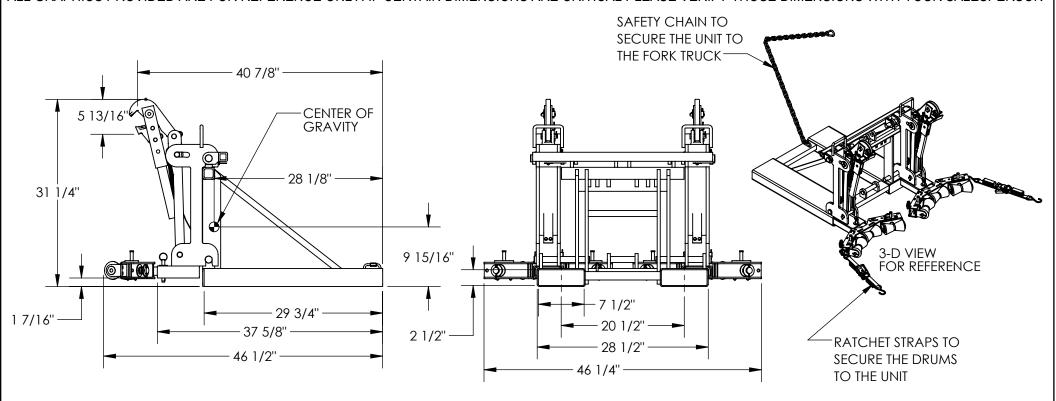

## AUTOMATIC EAGLE BEAK DRUM LIFTER - FMDL-2-LDS-R3

APPROX WEIGHT: 303.99 lbs.

\*\*\* ANY ADDITIONS, DELETIONS, OR OMISSIONS MUST BE CORRECTED ON THIS DRAWING AS THIS DRAWING WILL BE CONSIDERED ALL INCLUSIVE \*\*\* ALL GRAPHICS PROVIDED ARE FOR REFERENCE ONLY. IF CERTAIN DIMENSIONS ARE CRITICAL PLEASE VERIFY THOSE DIMENSIONS WITH YOUR SALESPERSON

## STANDARD FEATURES

- -MODEL NUMBER IS FMDL-2-LDS-R3 -CAPACITY IS 2,000 LBS (TWO DRUMS)
- -OVERALL LENGTH IS 46 1/2"
- -OVERALL WIDTH IS 46 1/4" -OVERALL HEIGHT IS 31 1/4"
- -FOR USE WITH 30 & 55 GALLON PLASTIC, STEEL, & FIBER DRUMS
- -DRUMS MAY HAVE OPEN OR CLOSED HEADS (LID INSTALLED AND SECURED)
- -DRUMS MUST HAVE A TOP LIP STRONG ENOUGH TO SUPPORT THE WEIGHT OF THE DRUM
- -INCLUDES SAFETY CHAIN & SNAP HOOK TO SECURE UNIT TO FORK TRUCK
- -INCLUDES RATCHET STRAPS TO SECURE DRUMS TO UNIT
- -WELDED STEEL CONSTRUCTION
- -TOUGH BAKED IN POWDER COATED BLUE FINISH
- -USABLE FORK POCKETS ARE 7 1/2" W X 2 1/2" H
- -FORK POCKETS ARE ON 20 1/2" CENTERS
- -ROLLER STYLE DRUM LIFTER
- -3 RUBBER ROLLERS ON EACH SIDE SUPPORT A DRUM WITHOUT SCRATCHING
- -LOST LOAD IS 305 LBS (APPROX)
- -EFFECTIVE THICKNESS IS FORK LENGTH MINUS 29 3/4"
- NEVER EXCEED LOAD CENTER RATING PER FORK TRUCK
- MANUFACTURER'S GUIDELINES. DO NOT USE THIS FORK TRUCK
- ATTACHEMENT IF LOAD WILL EXCEED FORK TRUCK MANUFACTURER'S
- LOAD CENTER RATING.