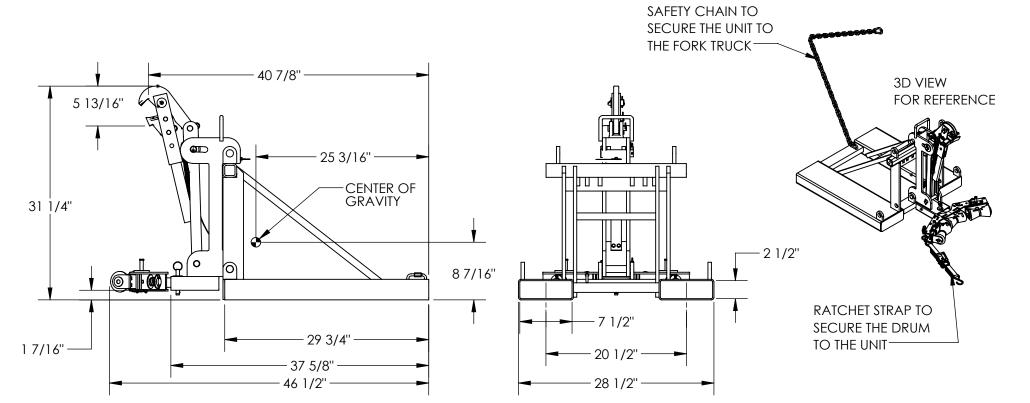

## STANDARD FEATURES

- -MODEL NUMBER IS FMDL-1-LDS-R3
- -CAPACITY IS 1,000 LBS (ONE DRUM)
- -OVERALL LENGTH IS 46 1/2"
- -OVERALL WIDTH IS 28 1/2"
- -OVERALL HEIGHT IS 31 1/4"
- -FOR USE WITH 30 & 55 GALLON PLASTIC, STEEL, & FIBER DRUMS
- -DRUMS MAY HAVE OPEN OR CLOSED HEADS (LID INSTALLED AND SECURED)
- -DRUMS MUST HAVE A TOP LIP STRONG ENOUGH TO SUPPORT THE WEIGHT OF THE DRUM
- -INCLUDES SAFETY CHAIN & SNAP HOOK TO SECURE UNIT TO FORK TRUCK
- -INCLUDES RATCHET STRAP TO SECURE DRUM TO UNIT
- -WELDED STEEL CONSTRUCTION
- -TOUGH BAKED IN POWDER COAT BLUE FINISH
- -USABLE FORK POCKETS ARE 7 1/2" W X 2 1/2" H
- -FORK POCKETS ARE ON 20 1/2" CENTERS
- -ROLLER STYLE DRUM LIFTER
- -3 RUBBER ROLLERS SUPPORT A DRUM WITHOUT SCRATCHING

NEVER EXCEED LOAD CENTER RATING PER FORK TRUCK

MANUFACTURER'S GUIDELINES. DO NOT USE THIS FORK TRUCK

LOAD CENTER RATING.

-LOST LOAD IS 210 LBS. (APPROX) -EFFECTIVE THICKNESS IS FORK LENGTH MINUS 29 3/4"

ATTACHEMENT IF LOAD WILL EXCEED FORK TRUCK MANUFACTURER'S