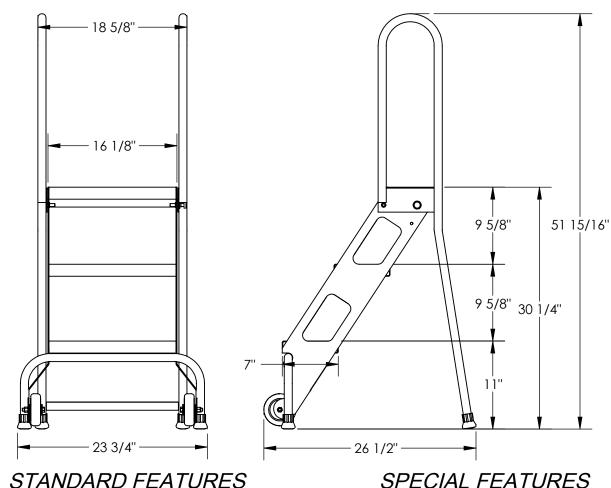

## SPECIAL FEATURES **NONE**

MODEL NUMBER IS FLAD-3-SS **OVERALL WIDTH IS 23 3/4" USABLE WIDTH IS 18 5/8" OVERALL DEPTH IS 26 1/2"** STEPS USABLE DEPTH IS 7" **OVERALL HEIGHT IS 51 15/16"** MAX CAPACITY IS 350 LBS. Ø4" X 1-1/4" W POLY-ON POLY WHEELS RUBBER STOP CRUTCH TIPS 58° CLIMB ANGLE TOP STEP HEIGHT IS 30 1/4" CONSTRUCTED OF 304 STAINLESS STEEL **FOLDED DIMENSIONS ARE** 23 3/4"W X 12 5/8"D X 54 7/16"H