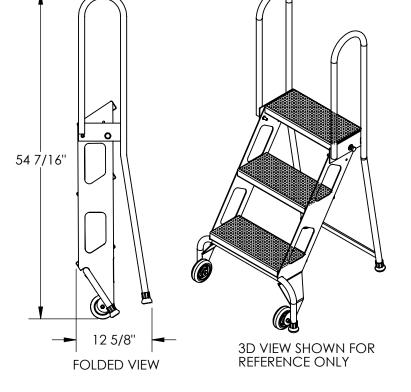

## SPECIAL FEATURES **NONE**

MODEL NUMBER IS FLAD-3-SS **OVERALL WIDTH IS 23 3/4" USABLE WIDTH IS 18 5/8" OVERALL DEPTH IS 26 1/2"** STEPS USABLE DEPTH IS 7" **OVERALL HEIGHT IS 51 15/16"** MAX CAPACITY IS 350 LBS. Ø4" X 1-1/4" W POLY-ON POLY WHEELS RUBBER STOP CRUTCH TIPS 58° CLIMB ANGLE TOP STEP HEIGHT IS 30 1/4" CONSTRUCTED OF 304 STAINLESS STEEL **FOLDED DIMENSIONS ARE** 23 3/4"W X 12 5/8"D X 54 7/16"H