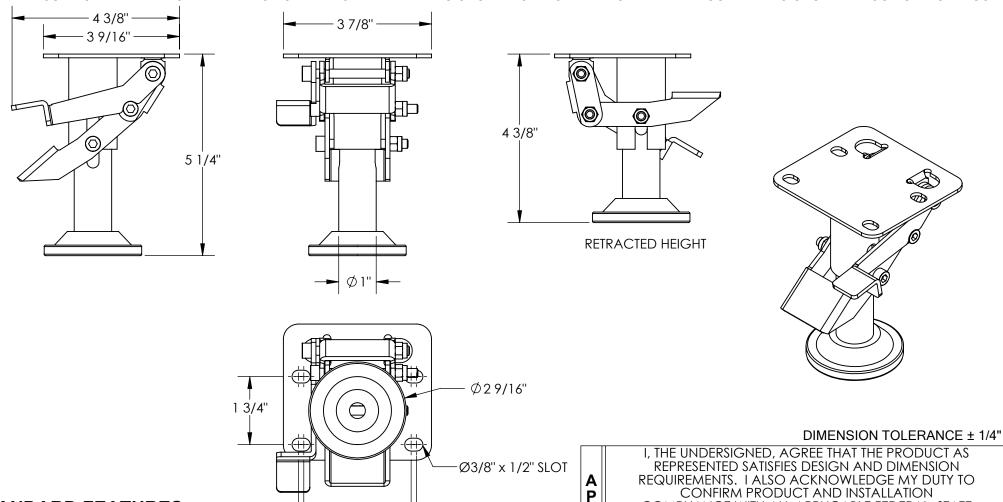

## POLYURETHANE FLOOR LOCKS - FL-LKL-4

APPROX WEIGHT: 2 lbs.

DOES NOT INCLUDE WEIGHT OF POWER OR PACKAGING!!!

\*\*\* ANY ADDITIONS, DELETIONS, OR OMISSIONS MUST BE CORRECTED ON THIS DRAWING AS THIS DRAWING WILL BE CONSIDERED ALL INCLUSIVE \*\*\* ALL GRAPHICS PROVIDED ARE FOR REFERENCE ONLY. IF CERTAIN DIMENSIONS ARE CRITICAL PLEASE VERIFY THOSE DIMENSIONS WITH YOUR SALESPERSON

POWER

Ρ

R

0

V

Signed:

STANDARD FEATURES MODEL NUMBER IS FL-LKL-4 OVERALL WIDTH IS 37/8" OVERALL LENGTH IS 43/8" EXTENDED HEIGHT IS 5 1/4" RETRACTED HEIGHT IS 4 3/8"