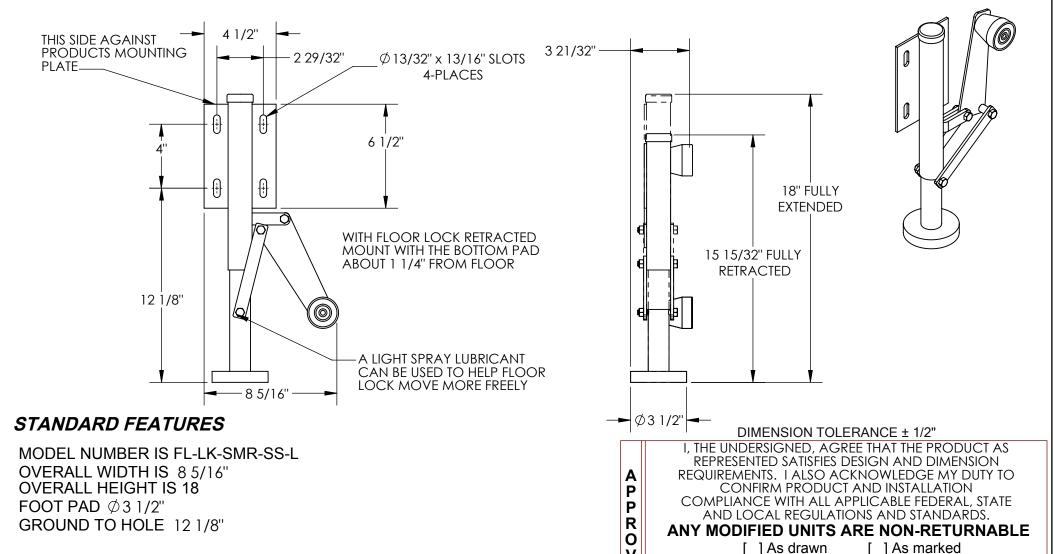

## FLOOR BRAKE SIDE MOUNT LEFT - FL-LK-SMR-SS-L

APPROX WEIGHT: lbs. DOES NOT INCLUDE WEIGHT OF POWER OR PACKAGING!!!

Date:\_

\*\*\* ANY ADDITIONS, DELETIONS, OR OMISSIONS MUST BE CORRECTED ON THIS DRAWING AS THIS DRAWING WILL BE CONSIDERED ALL INCLUSIVE \*\*\*
ALL GRAPHICS PROVIDED ARE FOR REFERENCE ONLY. IF CERTAIN DIMENSIONS ARE CRITICAL PLEASE VERIFY THOSE DIMENSIONS WITH YOUR SALESPERSON

## SPECIAL FEATURES

**NONE** 

| LEAD TIME WILL START UPON RECEIPT OF SIGNED AF |          |                               |                          |              |            | APPROVAL DRAWING    |
|------------------------------------------------|----------|-------------------------------|--------------------------|--------------|------------|---------------------|
|                                                | FOR INTE | FRNAL USE ONLY<br>CT SIGN OFF | VESTIL MANUFACTURING     |              |            | P.O.# X             |
|                                                | SALES    | 0101011                       |                          |              |            | W.O.# X<br>SALES: V |
|                                                | ENG.     |                               | LAS                      | 6/1          | 1/2013     | X                   |
|                                                | FAB.     |                               | reference: X             |              | SCALE: 1:6 | FILE NAME:          |
|                                                | POWER    |                               | QUOTED LEAD TIME: $\chi$ | QUOTE #<br>X |            | 16-007-365          |