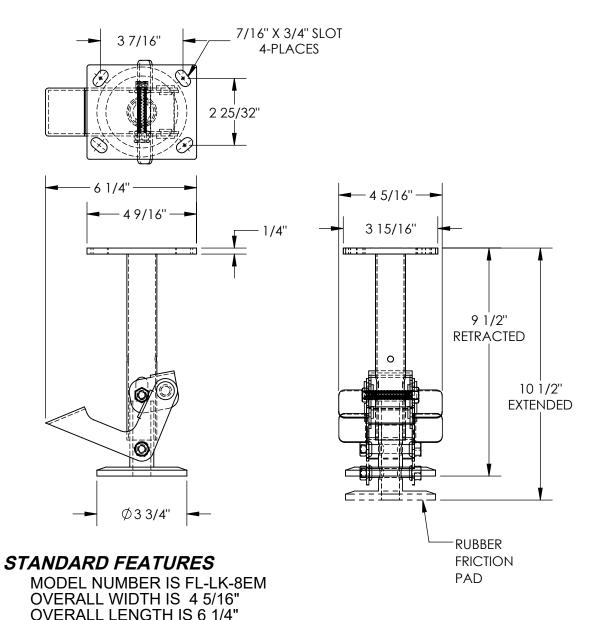

## FLOOR LOCK FOR Ø8 INCH CASTERS - FL-LK-8EM

APPROX WEIGHT: 4 lbs.

\*\*\* ANY ADDITIONS, DELETIONS, OR OMISSIONS MUST BE CORRECTED ON THIS DRAWING AS THIS DRAWING WILL BE CONSIDERED ALL INCLUSIVE \*\*\*
ALL GRAPHICS PROVIDED ARE FOR REFERENCE ONLY. IF CERTAIN DIMENSIONS ARE CRITICAL PLEASE VERIFY THOSE DIMENSIONS WITH YOUR SALESPERSON