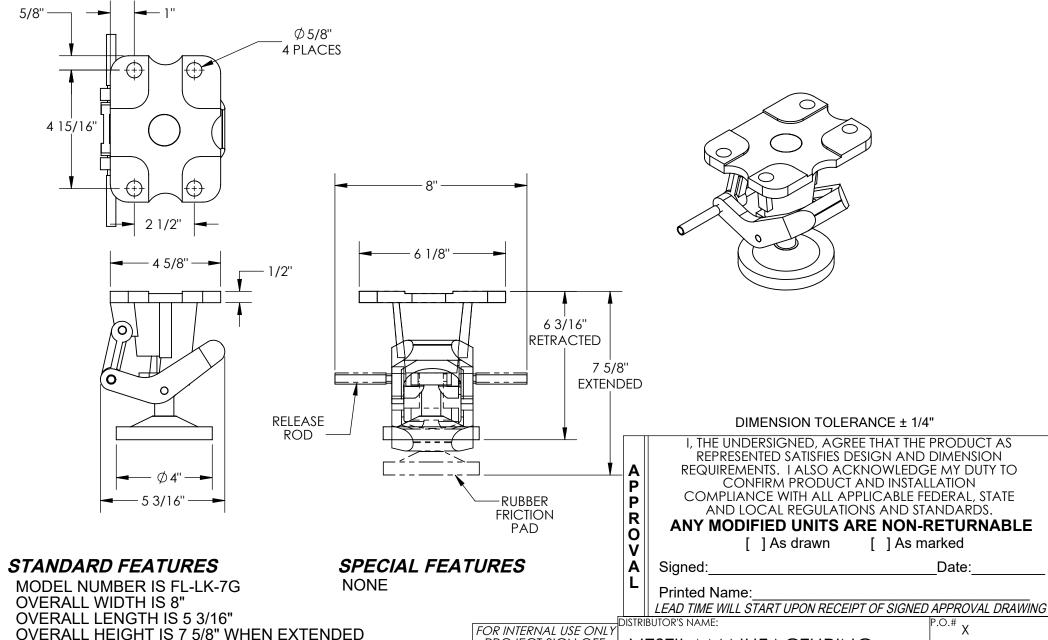

## GENERAL PURPOSE FLOOR LOCK - FL-LK-7G

APPROX WEIGHT: 12.84 lbs.

DOES NOT INCLUDE WEIGHT OF POWER OR PACKAGING!!!

\*\*\* ANY ADDITIONS, DELETIONS, OR OMISSIONS MUST BE CORRECTED ON THIS DRAWING AS THIS DRAWING WILL BE CONSIDERED ALL INCLUSIVE \*\*\*
ALL GRAPHICS PROVIDED ARE FOR REFERENCE ONLY. IF CERTAIN DIMENSIONS ARE CRITICAL PLEASE VERIFY THOSE DIMENSIONS WITH YOUR SALESPERSON

MOUNTING HEIGHT IS 7 3/4"
USED WITH CASTER SIZE 6"
MOUNTING, HARDWARE NOT INCLUDED

PROJECT SIGN OFF

SALES

ENG.

VESTIL MANUFACTURING

DRAWN BY: DC DATE: 08/09/

QUOTE #

Χ