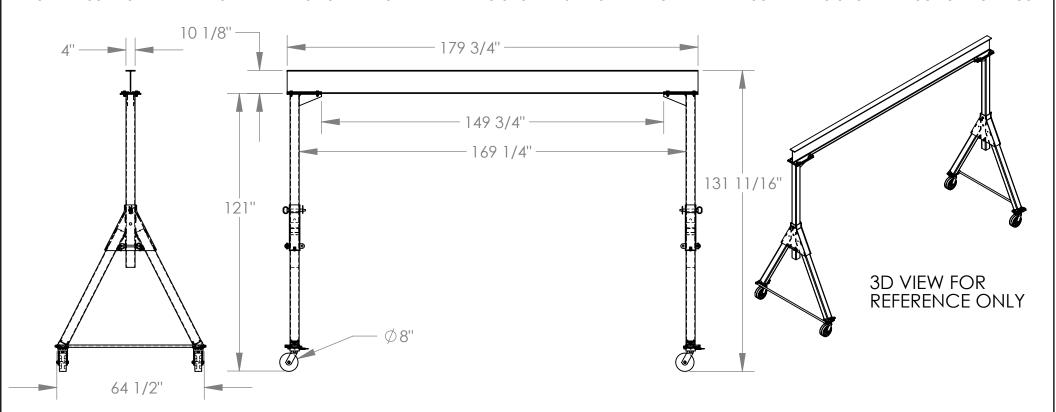

## STANDARD FEATURES

MODEL NUMBER IS FHSN-6-15
CAPACITY IS 6,000 LBS.
BASE WIDTH IS 64 1/2"
OVERALL HEIGHT IS 131 11/16"
I-BEAM HEIGHT IS 10 1/8"
I-BEAM FLANGE WIDTH IS 4"
OVERALL I-BEAM LENGTH IS 179 3/4"
USABLE I-BEAM LENGTH IS 149 3/4"
UNDER I-BEAM HEIGHT IS 121"
CASTERS: (4) Ø8" X 3" WIDE PHENOLIC
SWIVEL CASTERS WITH
FOUR LOCKING POSITIONS