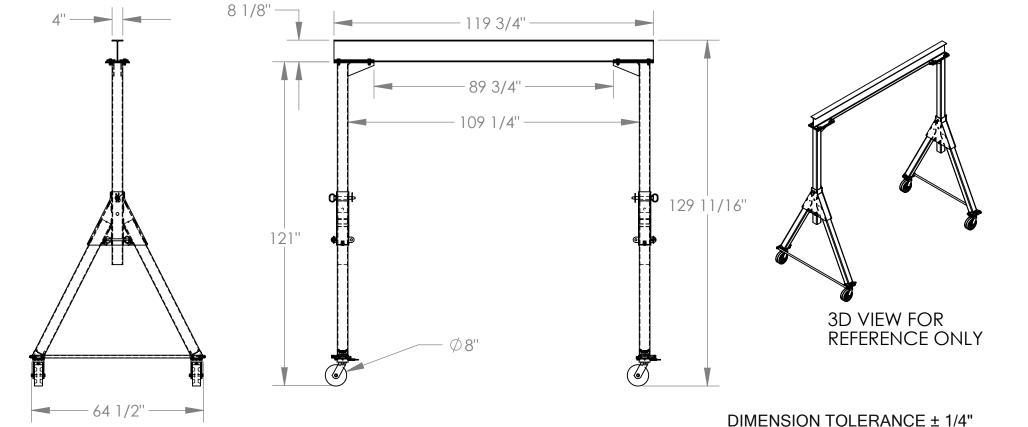

## STANDARD FEATURES

MODEL NUMBER IS FHSN-6-10
CAPACITY IS 6,000 LBS.
BASE WIDTH IS 64 1/2"
OVERALL HEIGHT IS 129 11/16"
I-BEAM HEIGHT IS 8 1/8"
I-BEAM FLANGE WIDTH IS 4"
OVERALL I-BEAM LENGTH IS 119 3/4"
USABLE I-BEAM LENGTH IS 89 3/4"
UNDER I-BEAM HEIGHT IS 121"
CASTERS: (4) Ø8" X 3" WIDE PHENOLIC
SWIVEL CASTERS WITH
FOUR LOCKING POSITIONS