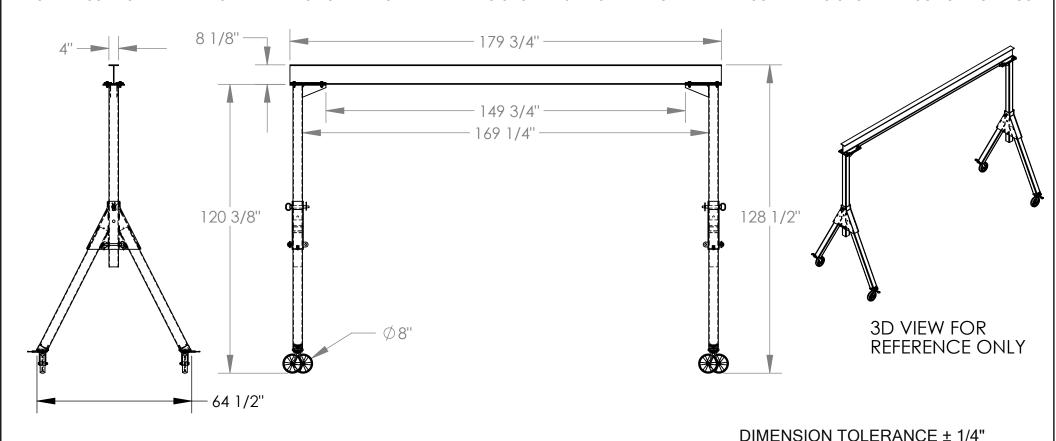

## STANDARD FEATURES

MODEL NUMBER IS FHSN-4-15
CAPACITY IS 4,000 LBS.
BASE WIDTH IS 64 1/2"
OVERALL HEIGHT IS 128 1/2"
I-BEAM HEIGHT IS 8 1/8"
I-BEAM FLANGE WIDTH IS 4"
OVERALL I-BEAM LENGTH IS 179 3/4"
USABLE I-BEAM LENGTH IS 149 3/4"
UNDER I-BEAM HEIGHT IS 120 3/8"
CASTERS: (4) Ø8" X 2" WIDE GLASS FILLED
NYLON SWIVEL CASTERS WITH FOUR
LOCKING POSITIONS