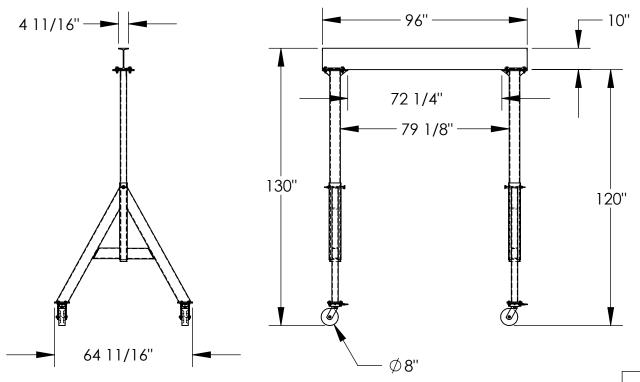

## STANDARD FEATURES

MODEL NUMBER IS FHA-6-8-10
CAPACITY IS 6,000 LBS.
BASE WIDTH IS 64 11/16"
OVERALL HEIGHT IS 130"
I-BEAM HEIGHT IS 10"
I-BEAM FLANGE WIDTH IS 4 11/16"
OVERALL I-BEAM LENGTH IS 96"
USABLE I-BEAM LENGTH IS 72 1/4"
UNDER I-BEAM HEIGHT IS 120"
CASTERS: (4) Ø8" X 3" WIDE
PHENOLIC SWIVEL CASTERS
WITH FOUR LOCKING POSITIONS
ALUMINUM CONSTRUCTION