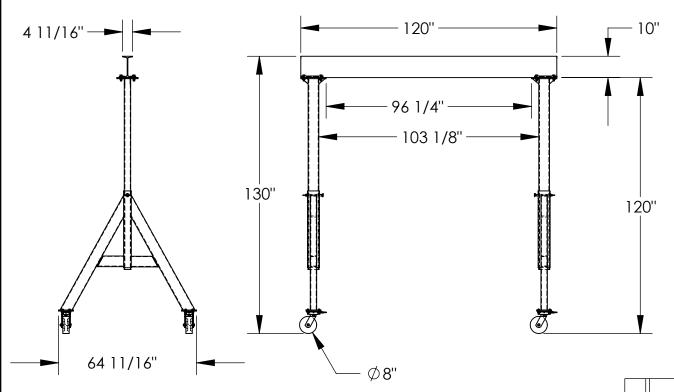

## STANDARD FEATURES

MODEL NUMBER IS FHA-6-10-10
CAPACITY IS 6,000 LBS.
BASE WIDTH IS 64 11/16"
OVERALL HEIGHT IS 130"
I-BEAM HEIGHT IS 10"
I-BEAM FLANGE WIDTH IS 4 11/16"
OVERALL I-BEAM LENGTH IS 120"
USABLE I-BEAM LENGTH IS 96 1/4"
UNDER I-BEAM HEIGHT IS 120"
CASTERS: (4) Ø8" X 3" WIDE
PHENOLIC SWIVEL CASTERS
WITH FOUR LOCKING POSITIONS
ALUMINUM CONSTRUCTION