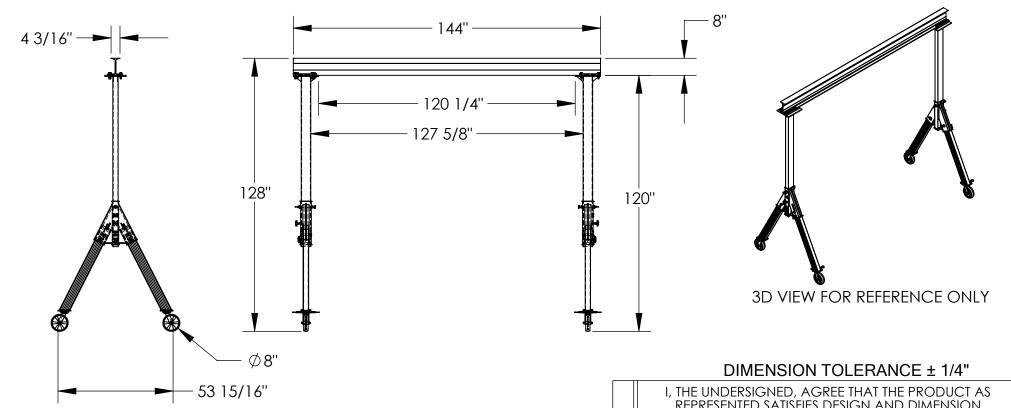

## STANDARD FEATURES

MODEL NUMBER IS FHA-4-12-10
CAPACITY IS 4,000 LBS.
BASE WIDTH IS 53 15/16"
OVERALL HEIGHT IS 128"
I-BEAM HEIGHT IS 8"
I-BEAM FLANGE WIDTH IS 4 3/16"
OVERALL I-BEAM LENGTH IS 144"
USABLE I-BEAM LENGTH IS 120 1/4"
UNDER I-BEAM HEIGHT IS 120"
CASTERS: (4) Ø8" X 2" WIDE GLASS
FILLED NYLON SWIVEL CASTERS
WITH FOUR LOCKING POSITIONS
ALUMINUM CONSTRUCTION