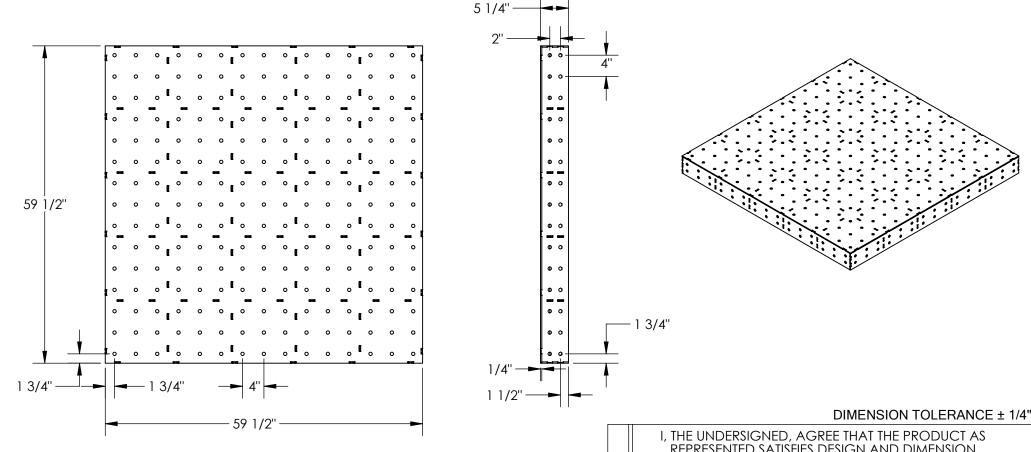

## FABRICATION FIXTURE TABLE TOP - FFT-6060

APPROX WEIGHT: 430.92 lbs. DOES NOT INCLUDE WEIGHT OF POWER OR PACKAGII

\*\*\* ANY ADDITIONS, DELETIONS, OR OMISSIONS MUST BE CORRECTED ON THIS DRAWING AS THIS DRAWING WILL BE CONSIDERED ALL INCLUSIVE \*\*\*
ALL GRAPHICS PROVIDED ARE FOR REFERENCE ONLY. IF CERTAIN DIMENSIONS ARE CRITICAL PLEASE VERIFY THOSE DIMENSIONS WITH YOUR SALESPERSON

## STANDARD FEATURES

MODEL NUMBER IS FFT-6060

OVERALL WIDTH IS 59 1/2"

USABLE WIDTH IS 59 1/2"

OVERALL LENGTH IS 59 1/2"

USABLE LENGTH IS 59 1/2"

OVERALL HEIGHT IS 5 1/4"

HOLES FOR USE WITH Ø 5/8" AND 16mm TOOLS DECK THICKNESS 1/4"

TABLE TOP HOLE SPACING IS 4" BY 4"

TABLE SIDE HOLE SPACING IS 2"BY 4"

UNPAINTED STEEL CONSTRUCTION