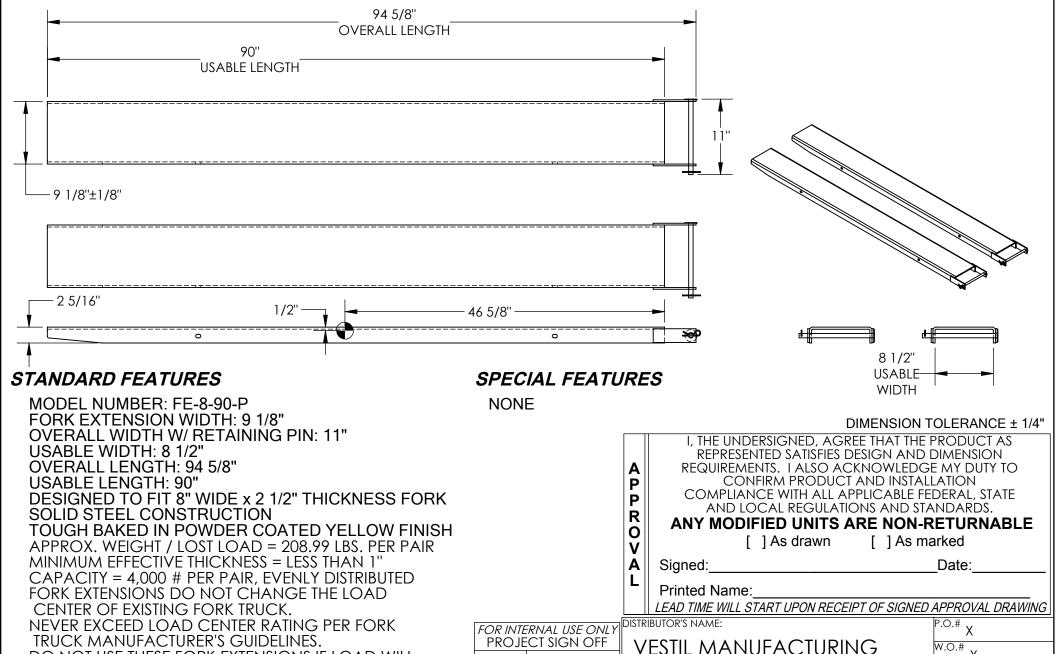

## FORK EXTENSIONS, PIN STYLE - FE-8-90-P \*\*\* ANY ADDITIONS, DELETIONS, OR OMISSIONS MUST BE CORRECTED ON THIS DRAWING AS THIS DRAWING WILL BE CONSIDERED ALL INCLUSIVE \*\*\*

APPROX WEIGHT: 208.99 lbs. DOES NOT INCLUDE WEIGHT OF POWER OR PACKAGING!!

DO NOT USE THESE FORK EXTENSIONS IF LOAD WILL

**SALES** DRAWN BY: CRA ENG.

SALES: X 06/20/2017

FAB. POWER

QUOTED LEAD TIME:  $_{
m Y}$ 

SCALE: 1:14 FILE NAME: QUOTE # 08-007-418

Χ