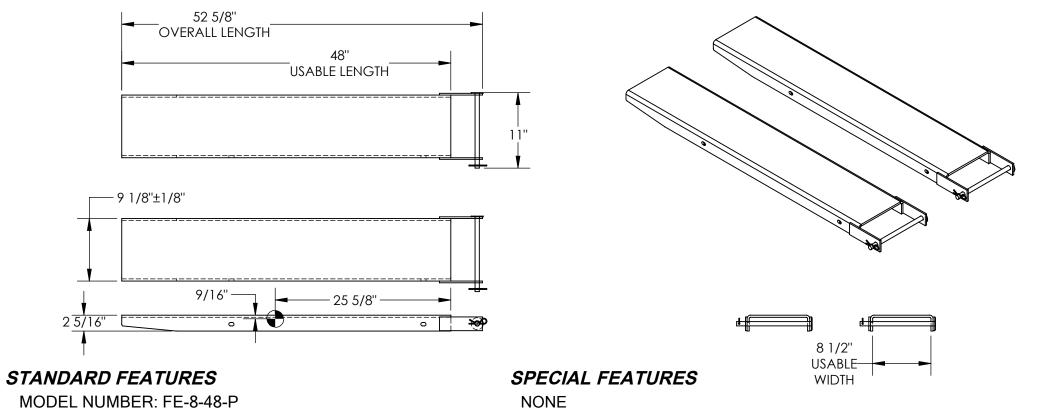

FORK EXTENSION WIDTH: 9 1/8" OVERALL WIDTH W/ RETAINING PIN: 11"

**USABLE WIDTH: 8 1/2"** 

**OVERALL LENGTH: 52 5/8"** 

**USABLE LENGTH: 48"** 

DESIGNED TO FIT 8" WIDE x 2 1/2" THICKNESS FORK

SOLID STEEL CONSTRUCTION

TOUGH BAKED IN POWDER COATED YELLOW FINISH

APPROX. WEIGHT / LOST LOAD = 113.48 LBS. PER PAIR MINIMUM EFFECTIVE THICKNESS = LESS THAN 1"

CAPACITY = 4,000 # PER PAIR, EVENLY DISTRIBUTED

FORK EXTENSIONS DO NOT CHANGE THE LOAD