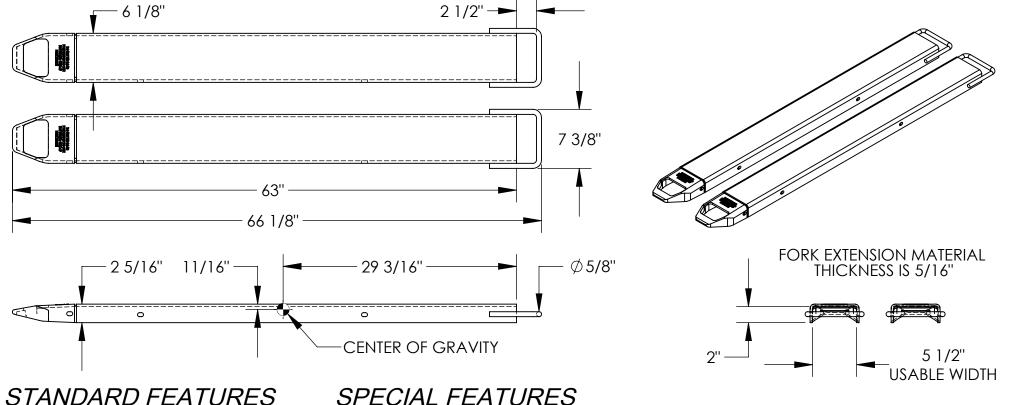

## STANDARD FEATURES

MODEL NUMBER: FE-5-63 FORK EXTENSION WIDTH: 6 1/8" OVERALL WIDTH W/ LOOP: 7 3/8"

**USABLE WIDTH: 5 1/2" OVERALL LENGTH: 66 1/8"** 

**USABLE LENGTH: 63"** 

FITS 5" WIDE x 2" MAX. THICKNESS FORK

SOLID STEEL CONSTRUCTION

TOUGH BAKED IN POWDER COATED YELLOW FINISH

APPROX. WEIGHT / LOST LOAD = 107.76 LBS. PER PAIR

MINIMUM EFFECTIVE THICKNESS = LESS THAN 1"

CAPACITY = 4,000 # PER PAIR, EVENLY DISTRIBUTED