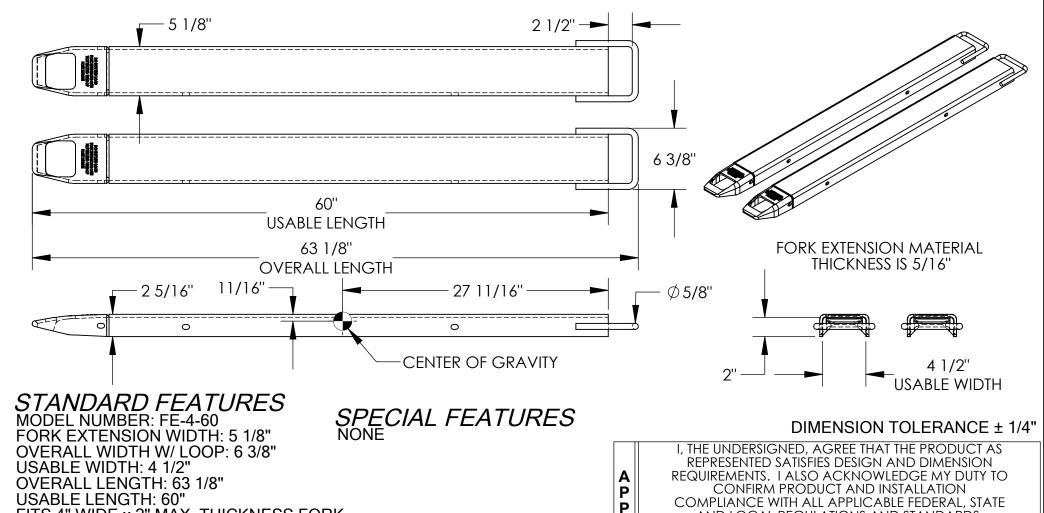

## FORK EXTENSIONS - FE-4-60

APPROX WEIGHT: 92.33 lbs.

\*\*\* ANY ADDITIONS, DELETIONS, OR OMISSIONS MUST BE CORRECTED ON THIS DRAWING AS THIS DRAWING WILL BE CONSIDERED ALL INCLUSIVE \*\*\*
ALL GRAPHICS PROVIDED ARE FOR REFERENCE ONLY. IF CERTAIN DIMENSIONS ARE CRITICAL PLEASE VERIFY THOSE DIMENSIONS WITH YOUR SALESPERSON

OVERALL WIDTH W/ LOOP: 6 3/8"
USABLE WIDTH: 4 1/2"
OVERALL LENGTH: 63 1/8"
USABLE LENGTH: 60"
FITS 4" WIDE x 2" MAX. THICKNESS FORK
SOLID STEEL CONSTRUCTION
TOUGH BAKED IN POWDER COATED YELLOW FINISH
APPROX. WEIGHT / LOST LOAD = 92.33 LBS. PER PAIR
MINIMUM EFFECTIVE THICKNESS = LESS THAN 1"
CAPACITY = 4,000 # PER PAIR, EVENLY DISTRIBUTED
FORK EXTENSIONS DO NOT CHANGE THE LOAD
CENTER OF EXISTING FORK TRUCK.
NEVER EXCEED LOAD CENTER RATING PER FORK
TRUCK MANUFACTURER'S GUIDELINES.
DO NOT USE THESE FORK EXTENSIONS IF LOAD WILL
EXCEED FORK TRUCK MANUFACTURER'S LOAD
CENTER RATING.
FORK EXTENSIONS MUST NOT EXCEED 150%
ORIGINAL FORK LENGTH.