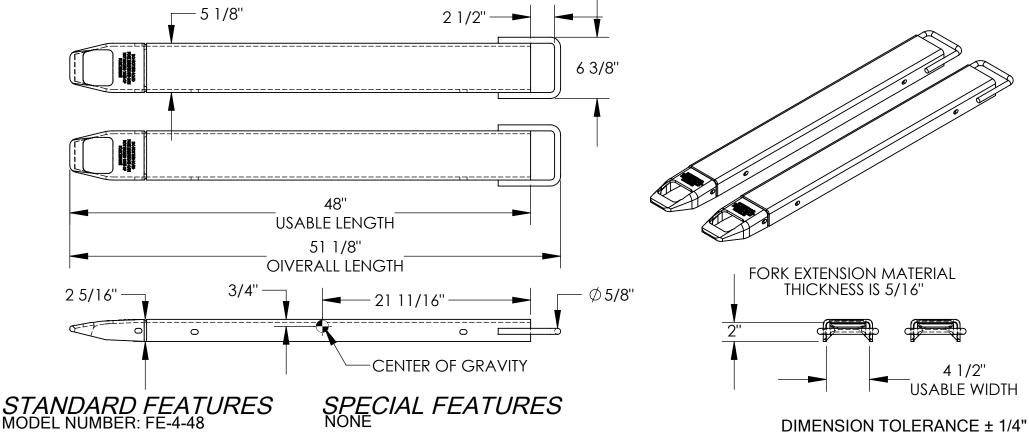

**MODEL NUMBER: FE-4-48** FORK EXTENSION WIDTH: 5 1/8"

OVERALL WIDTH W/ LOOP: 6 3/8"

USABLE WIDTH: 4 1/2"

**OVERALL LENGTH: 51 1/8" USABLE LENGTH: 48"** 

FITS 4" WIDE x 2" MAX. THICKNESS FORK

SOLID STEEL CONSTRUCTION

TOUGH BAKED IN POWDER COATED YELLOW FINISH

APPROX. WEIGHT / LOST LOAD = 73.54 LBS. PER PAIR MINIMUM EFFECTIVE THICKNESS = LESS THAN 1" CAPACITY = 4,000 # PER PAIR, EVENLY DISTRIBUTED FORK EXTENSIONS DO NOT CHANGE THE LOAD CENTER OF EXISTING FORK TRUCK.