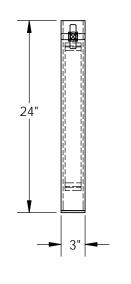

## STANDARD FEATURES

MODEL NUMBER IS FDG-55
MAXIMUM WIDTH OF SINGLE FORK GRIPPER IS 16 5/16"
OVERALL LENGTH OF SINGLE FORK GRIPPER IS 24"
OVERALL HEIGHT IS OF SINGLE FORK GRIPPER IS 3"
USABLE WIDTH FORK POCKET IS 5 1/2"
USABLE HEIGHT FORK POCKET IS 2 1/2"
MAX CAPACITY IS 800 LBS
PICKS UP 55 GALLON DRUM
TOUGH BAKED IN POWDER COATED BLUE FINISH