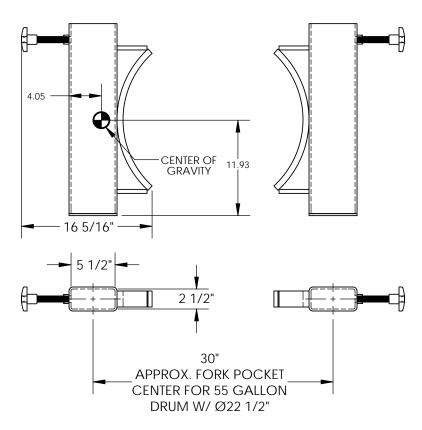

## STANDARD FEATURES

MODEL NUMBER IS FDG-55
MAXIMUM WIDTH OF SINGLE FORK GRIPPER IS 16 5/16"
OVERALL LENGTH OF SINGLE FORK GRIPPER IS 24"
OVERALL HEIGHT IS OF SINGLE FORK GRIPPER IS 3"
USABLE WIDTH FORK POCKET IS 5 1/2"
USABLE HEIGHT FORK POCKET IS 2 1/2"
MAX CAPACITY IS 800 LBS
PICKS UP 55 GALLON DRUM
TOUGH BAKED IN POWDER COATED BLUE FINISH