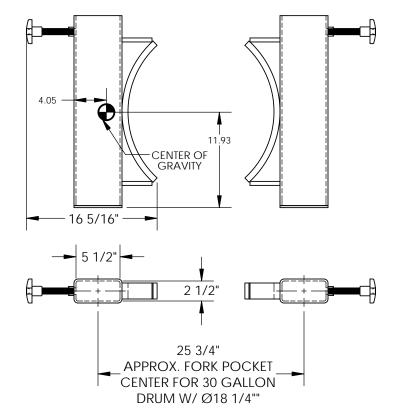

## STANDARD FEATURES

MODEL NUMBER IS FDG-30 MAXIMUM WIDTH OF SINGLE FORK GRIPPER IS 16 5/16" **OVERALL LENGTH OF SINGLE FORK GRIPPER IS 24" OVERALL HEIGHT IS OF SINGLE FORK GRIPPER IS 3" USABLE WIDTH FORK POCKET IS 5 1/2" USABLE HEIGHT FORK POCKET IS 2 1/2"** MAX CAPACITY IS 800 LBS PICKS UP 30 GALLON DRUM TOUGH BAKED IN POWDER COATED BLUE FINISH