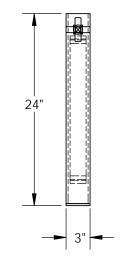

## STANDARD FEATURES

MODEL NUMBER IS FDG-30 MAXIMUM WIDTH OF SINGLE FORK GRIPPER IS 16 5/16" **OVERALL LENGTH OF SINGLE FORK GRIPPER IS 24" OVERALL HEIGHT IS OF SINGLE FORK GRIPPER IS 3" USABLE WIDTH FORK POCKET IS 5 1/2" USABLE HEIGHT FORK POCKET IS 2 1/2"** MAX CAPACITY IS 800 LBS PICKS UP 30 GALLON DRUM TOUGH BAKED IN POWDER COATED BLUE FINISH