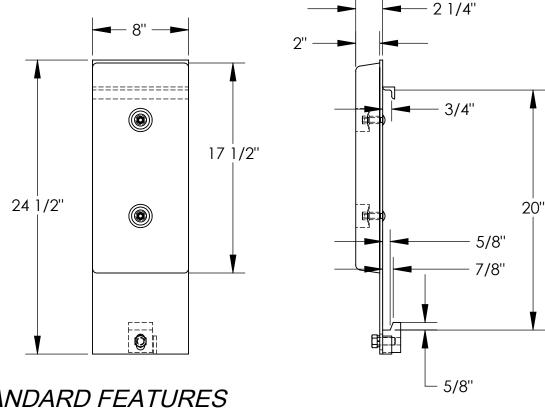

## STANDARD FEATURES

MODEL NUMBER IS FCB-818-CR3 **OVERALL WIDTH IS 8" OVERALL HEIGHT IS 24 1/2" BLACK BUMPER IS STANDARD MODEL B-818** AND IS 2" D x 8" W x 17 1/2" H MOUNTS TO STANDARD CLASS III CARRIAGE TOUGH BAKED IN POWDER COATED YELLOW FINISH