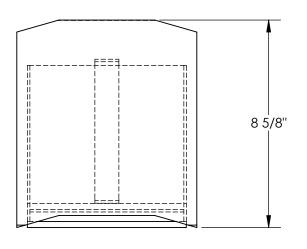

## STANDARD FEATURES

MODEL NUMBER IS FAB-8-FYL OVERALL WIDTH IS 7 1/2" OVERALL LENGTH IS 9 1/2" **OVERALL HEIGHT IS 85/8"** WELDED STEEL WITH TEXTURED TREADPLATE HANDLE WELDED TO BACK FOR EASY MOVING TOUGH BAKED IN POWDER COATED FLUORESCENT YELLOW FINISH