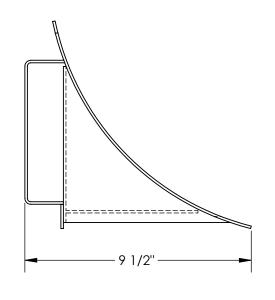

## STANDARD FEATURES

MODEL NUMBER IS FAB-8-FYL OVERALL WIDTH IS 7 1/2" OVERALL LENGTH IS 9 1/2" **OVERALL HEIGHT IS 85/8"** WELDED STEEL WITH TEXTURED TREADPLATE HANDLE WELDED TO BACK FOR EASY MOVING TOUGH BAKED IN POWDER COATED FLUORESCENT YELLOW FINISH