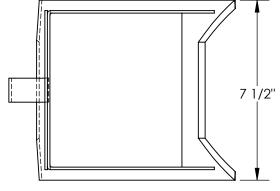

## STANDARD FEATURES

MODEL NUMBER IS FAB-8-FYL OVERALL WIDTH IS 7 1/2" OVERALL LENGTH IS 9 1/2" **OVERALL HEIGHT IS 85/8"** WELDED STEEL WITH TEXTURED TREADPLATE HANDLE WELDED TO BACK FOR EASY MOVING TOUGH BAKED IN POWDER COATED FLUORESCENT YELLOW FINISH